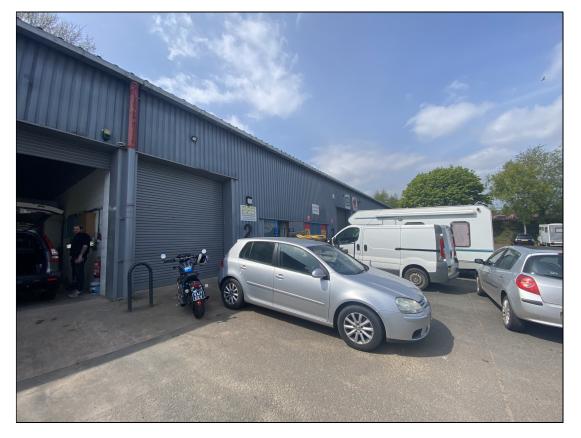

# EXETER 2 CYGNET UNITS SOWTON Ind. Est. EX2 7LL

### LOCATION:

Sowton Industrial Estate is situated just off Junction 30/29 of the M5 Motorway and within easy reach of all main trunk roads for the region. The Cygnet Units are located off Heron Road and are approximately 3.5 miles east of the City Centre.

This is a development of 12 industrial/warehouse units, each having a roller shutter door with good eaves height and a separate pedestrian door.