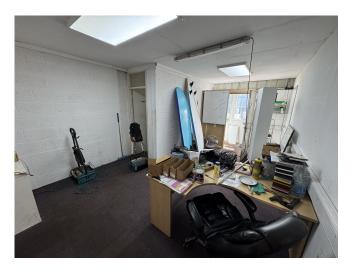

#### **APPROX. MEASUREMENTS:**

12 m x 7.82m = 93.1 sq m overall, including & a cloakroom and office area  $6.27m \times 3.83m$  with light storage area above

The unit we are informed has been rewired recently and has some compressed air lines that will be left.