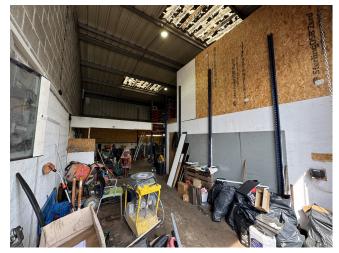

This is a development of 12 industrial/warehouse units, each having a roller shutter door with good eaves height and a separate pedestrian door.

#### **APPROX. MEASUREMENTS:**

12 m x 7.82m = 93.1 sq m overall, including & a cloakroom and office area  $6.27m \times 3.83m$  with light storage area above

The unit we are informed has been rewired recently and has some compressed air lines that will be left.