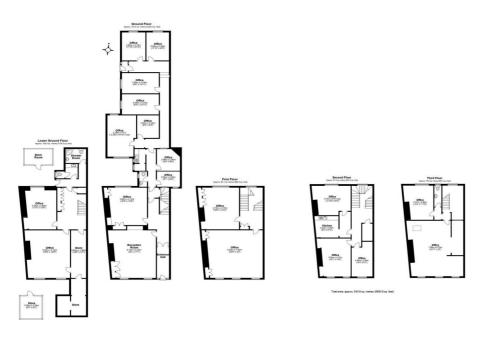

### ACCOMMODATION

No 2 totals circa 3976 sq. ft over 5 levels and is available as a whole (or floor by floor)

**MEASUREMENTS** – approximate

| Floor        |                  | Sq. ft | Sq. m  |
|--------------|------------------|--------|--------|
| Lower ground | Offices stores   | 591    | 54.90  |
| Ground       | Offices, kitchen | 1,409  | 130.94 |
| First        | Offices, kitchen | 686    | 63.70  |
| Second       | Offices, kitchen | 568    | 52.79  |
| Third        | Offices          | 721    | 67.01  |
| TOTAL        |                  | 3,976  | 369.34 |