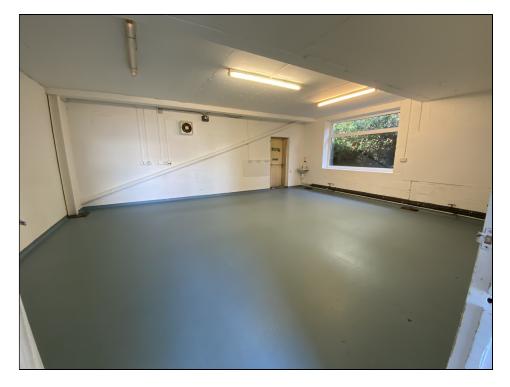

<u>Workshop/warehouse area</u> 7.99m x 5.62m – **44.90 sq m** with roller shutter door a separate pedestrian door and a washroom/wc Door to <u>Workshop Office under mezzanine with large window</u> 7.63 x 6.27 - **47.9 sq m** <u>Mezzanine</u> – **45.12 sq m** Comprising -Open area – 7.95m x 2.4m Office 3.47m x .4.83 with window Office 2 3.41m x 2.72m with roof light