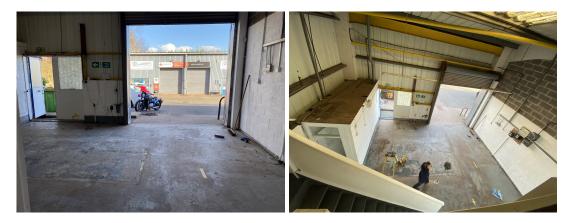

<u>Workshop/warehouse area</u> 7.99m x 5.62m – **44.90 sq m** with roller shutter door a separate pedestrian door and a washroom/wc Door to <u>Workshop Office under mezzanine with large window</u> 7.63 x 6.27 - **47.9 sq m** <u>Mezzanine</u> – **45.12 sq m** Comprising -Open area – 7.95m x 2.4m Office 3.47m x .4.83 with window Office 2 3.41m x 2.72m with roof light