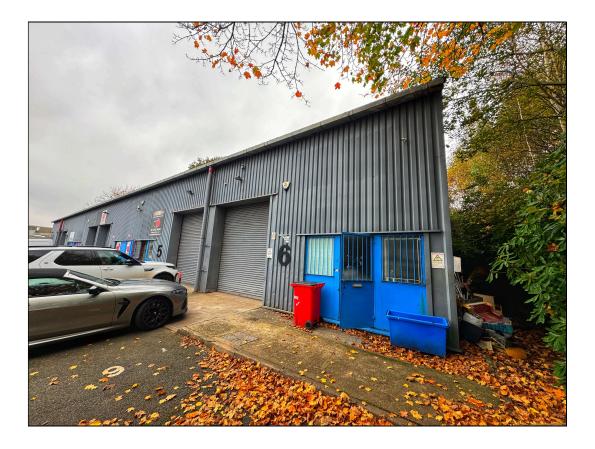

### UNIT 6, CYGNET UNITS SOWTON EX2 7LL

TO LET INDUSTRIAL WAREHOUSE UNIT 137.92 sq m 1484 SQ FT) INC. 45.12sq m (485 sq ft) Mezzanine

#### **LOCATION & DESCRIPTION:**

Sowton Industrial Estate is located just off the M5 Junctions 29 & 30 and approximately 3.5 miles East of the City Centre. The Cygnet Units comprise 12 industrial/warehouse units, set on a communal tarmac forecourt and located off Heron Road.