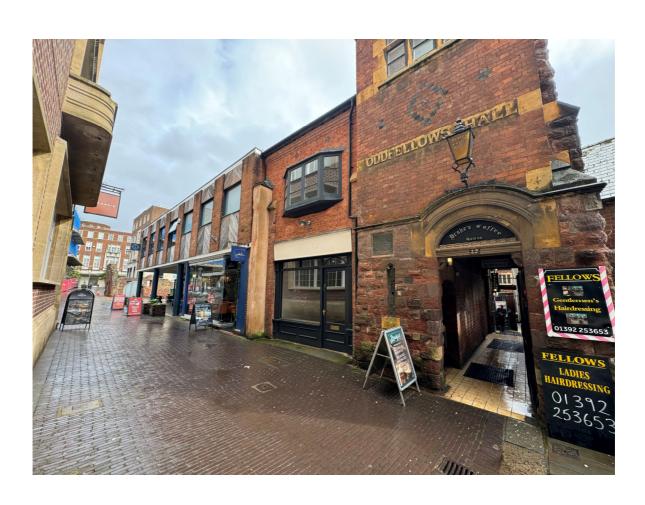

# 17 CATHERINE STREET EXETER EX1 1EU

#### **LOCATION & DESCRIPTION**

17 Catherine Street occupies a fabulous location on the main pedestrian thoroughfare between the Princesshay shopping scheme and the City's internationally renowned Cathedral Close. Number 17 sits close to Catherine Street junction with St Martins Lane which is one of the principle routes to the City's High Street, Cathedral Yard and opposite Hotel Indigo. Forming part of what was once originally the Oddfellows Hall, the existing shop property was built in the mid 1990's.