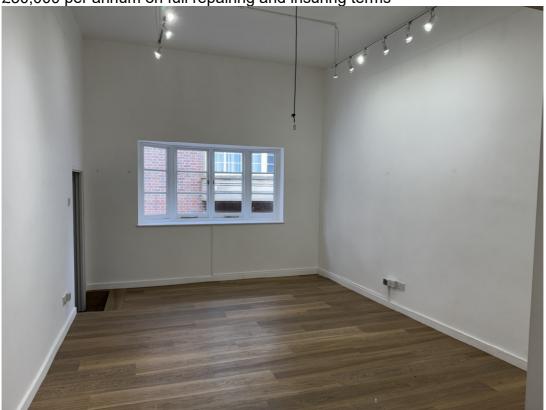

## **RETAIL UNIT TO LET**

GROUND FLOOR SALES - 439 SQ FT (40.8 Sq M) FIRST FLOOR SALES - 443 SQ FT (41.17 SQ M) ANCILLARY STORAGE - 395 SQ FT (36.71 SQ M)

Current accommodation provides an interesting ground floor retail unit with modern shop front with first floor sales and ancillary second floor and basement storage.

Currently there are changing cubicles on ground & 1st floors

#### **ACCOMMODATION (Approximate Measurements)**

Max internal ground floor is 9.03m depth, 4m width + recess.

Ground Floor Retail 439 sq ft
Basement Store 267 sq ft
First Floor Sales 443 sq ft
Second Floor / office 128 sq ft