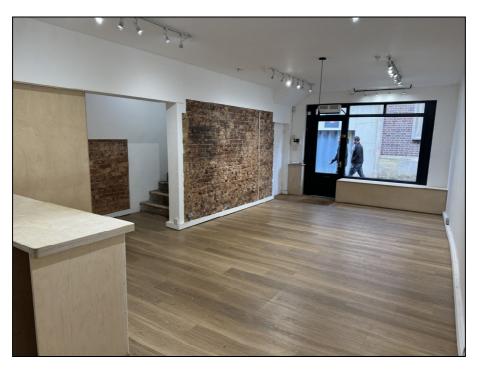

## **RETAIL UNIT TO LET**

GROUND FLOOR SALES - 439 SQ FT (40.8 Sq M) FIRST FLOOR SALES - 443 SQ FT (41.17 SQ M) ANCILLARY STORAGE - 395 SQ FT (36.71 SQ M)

Current accommodation provides an interesting ground floor retail unit with modern shop front with first floor sales and ancillary second floor and basement storage.

Currently there are changing cubicles on ground & 1st floors

#### **ACCOMMODATION (Approximate Measurements)**

Max internal ground floor is 9.03m depth, 4m width + recess.

Ground Floor Retail 439 sq ft
Basement Store 267 sq ft
First Floor Sales 443 sq ft
Second Floor / office 128 sq ft