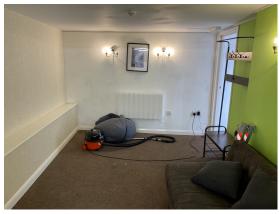

It comprises the ground floor self-contained unit. The office/store can be divided into two areas

It has its own cloakroom and kitchenette. There is parking a vehicle in front of the property.

# **ACCOMMODATION (Approximate Measurements)**

Office – 9.01m x 2.8m with dividing doors & door to outside Door to kitchenette 1.9m x 2.3m door to outside & cloakroom