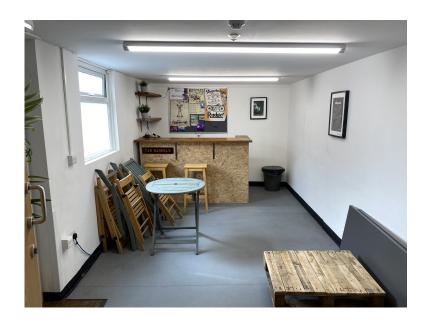

It comprises the ground floor self-contained unit. The office/store can be divided into two areas

It has its own cloakroom and kitchenette. There is parking a vehicle in front of the property.

# **ACCOMMODATION (Approximate Measurements)**

Office – 9.01m x 2.8m with dividing doors & door to outside Door to kitchenette 1.9m x 2.3m door to outside & cloakroom