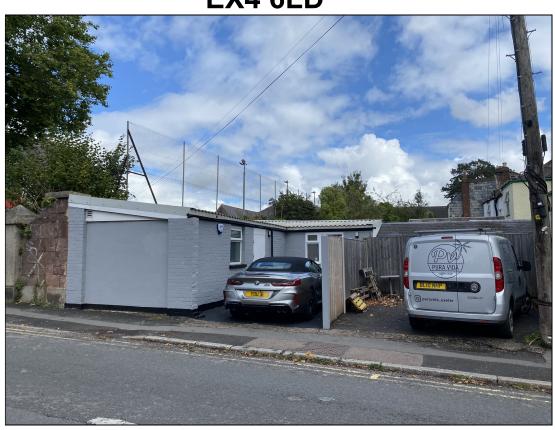

# Rear of 5 OLD TIVERTON ROAD EXETER EX4 6LD

TO LET
Office/store
With 1 parking space
Totalling 29.6 sq.m (318 sq.ft.)

# **LOCATION & DESCRIPTION**

The property is prominently situated on the corner of Old Tiverton Road and St James Road, close to the junction of Old Tiverton Road, Sidwell Street and the Western Way Inner By-pass.

It comprises the ground floor self-contained unit. The office/store can be divided into two areas

It has its own cloakroom and kitchenette. There is parking a vehicle in front of the property.

### Outside

Enclosed outside area suitable for parking a single car