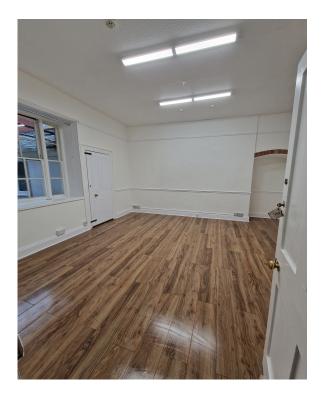

This office space is located on the lower ground floor to the rear of the building, giving easy access to the communal garden.

The accommodation comprises: (all measurements are approximate). Stairs lead down from main entrance to a flag stoned floored corridor **Main Office:** - 4.73m x 4.56m = 21.57 sq m. overlooking the walled communal garden

Door to an **undeveloped area** which could be used as storage, but with scope to improve:  $-5.60 \text{m} \times 2.51 \text{m} = 14.05 \text{ sq. m}$ . (with door to garden)

**Safe Room:** - 5.17m x 2.43m = 12.56 sq m. Originally used as a vault and currently a store with no natural light but with period features.