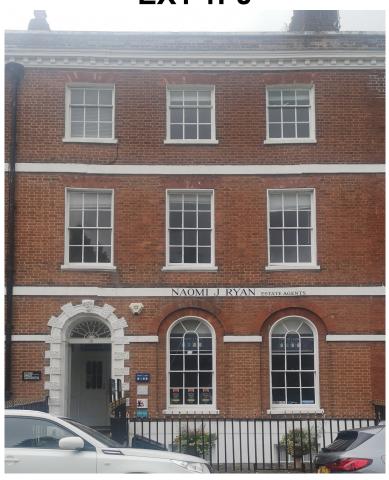

# EXETER Lower Ground Floor Rear 18 SOUTHERNHAY WEST EX1 1PJ

34.13 sq m (368 sq ft)

TO LET

## **LOCATION & DESCRIPTION**

No 18 forms part of a terrace of Georgian buildings at Southernhay West. It is a prestigious location in the centre of Exeter's business district and provides a pleasant working environment with period buildings overlooking communal greens.

The Princesshay Shopping Centre, High Street, Cathedral Green and public transport are all close-by. There is metered on street parking outside the building and city centre car parks off Southernhay.

The building has central heating with radiators and many period features including fireplaces, ornate ceilings, panelled walls / doors and its staircase.