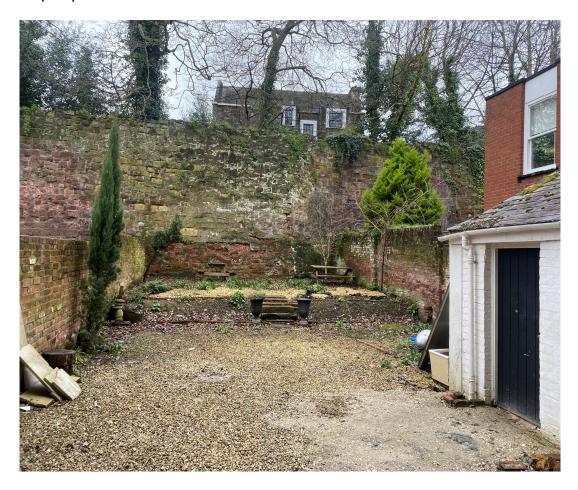

This office space is located on the lower ground floor to the rear of the building, giving easy access to the communal garden.

The accommodation comprises: (all measurements are approximate). Stairs lead down from main entrance to a flag stoned floored corridor **Main Office:** - 4.73m x 4.56m = 21.57 sq m. overlooking the walled communal garden

There is a shared cloakroom & shared kitchen on this level.

Outside – enclosed communal rear garden and light well at the front with steps up to the street.

Total 34.13 sq m (368 sq ft)

£4,690 pa excl. (Service Charge of £3,190.88 pa plus insurance)