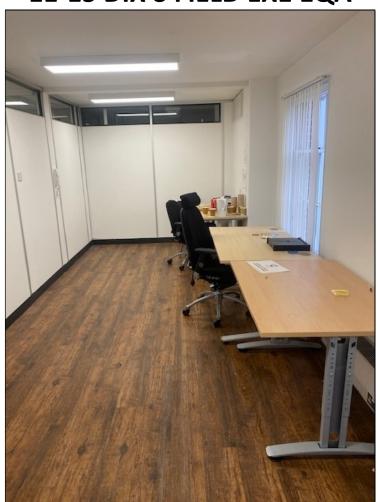

# EXETER 11-15 DIX'S FIELD EX1 1QA

Perfect small office in city centre
OFFICE 'A' TO LET LOWER GROUND FLOOR
APPROX: 18.9 SQ M (204 SQ FT)

**OFFICE A** is an individual room on the garden floor. The building has central heating, a security entrance system and CCTV monitoring, a lift to all floors, ladies and gents W.C.'s on alternate floors with a ground floor disabled unisex toilet. There is also the use of a communal ground floor meeting room by arrangement.