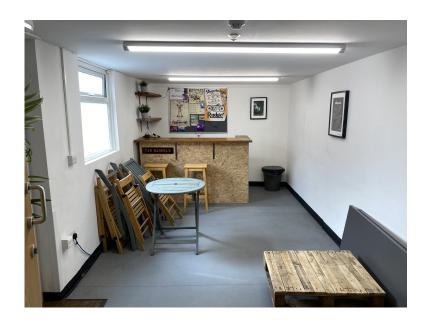

It comprises the ground floor self-contained unit. The office/store can be divided into two areas

It has its own cloakroom and kitchenette. There is parking a vehicle in front of the property.

## **ACCOMMODATION (Approximate Measurements)**

Office – 9.01m x 2.8m with dividing doors & door to outside Door to kitchenette 1.9m x 2.3m door to outside & cloakroom