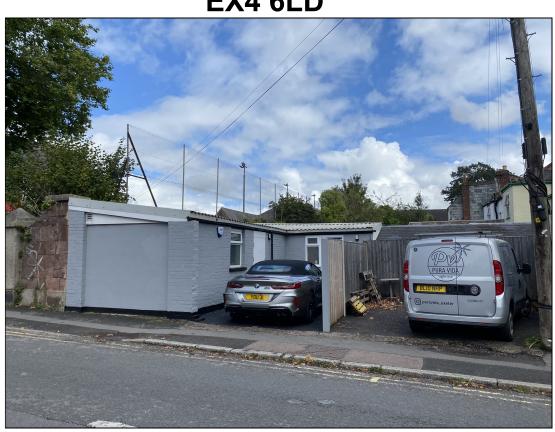

# 5 OLD TIVERTON ROAD EXETER EX4 6LD

TO LET
Office/store
With parking space
Totalling 29.6 sq.m (318 sq.ft.)

## **LOCATION & DESCRIPTION**

The property is prominently situated on the corner of Old Tiverton Road and St James Road, close to the junction of Old Tiverton Road, Sidwell Street and the Western Way Inner By-pass.

It comprises the ground floor self-contained unit. The office/store can be divided into two areas

It has its own cloakroom and kitchenette. There is parking a vehicle in front of the property.

#### Outside

Enclosed outside area suitable for parking a single car