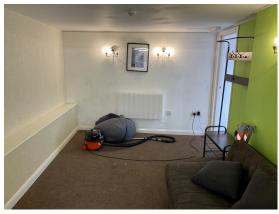

It comprises the ground floor self-contained unit. The office/store can be divided into two areas

It has its own cloakroom and kitchenette. There is parking a vehicle in front of the property.

## **ACCOMMODATION (Approximate Measurements)**

Office – 9.01m x 2.8m with dividing doors & door to outside Door to kitchenette 1.9m x 2.3m door to outside & cloakroom