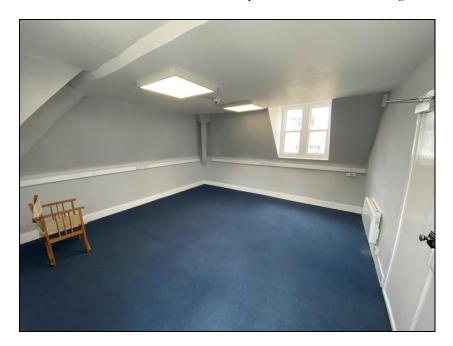

## OFFICE TO LET

FLEXIBLE TERMS
PARKING AVAILABLE ON A SEPARATE LICENCE

23.76 sq. m (255.75 sq. ft)

The office has a view of the Cathedral and Princesshay. There are shared toilets and kitchen facilities. All suites have their own independent electrical heating.