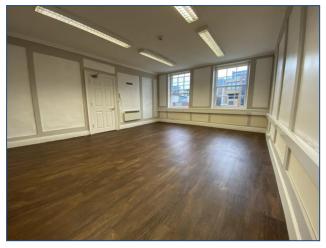

# **OFFICE TO LET**

FLEXIBLE TERMS
PARKING AVAILABLE ON A SEPARATE LICENCE

26.32 sq. m / (283 sq. ft)

### **ACCOMMODATION**

(Approximate sizes)

 $2^{nd}$  Floor East: 4.7 m x 5.6 m

TOTAL: 26.32 sq m / 283 sq ft