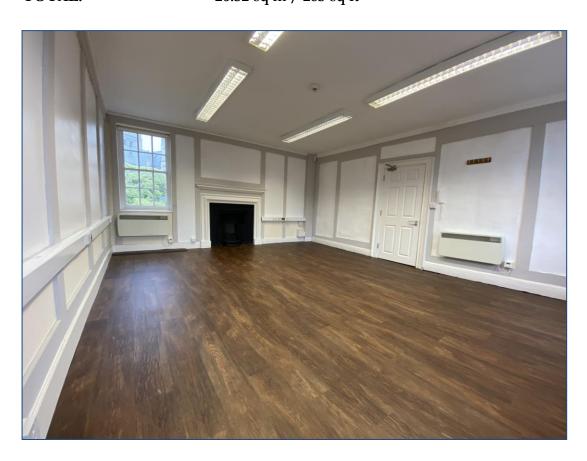

The property's principle access is through the Princesshay retail scheme and almost uniquely this location benefits from its own private car park.

Office 5B is located on the second floor and offers views of both the Cathedral and Princesshay. This office has the use of a shared kitchen and separate men's and ladies WC's.