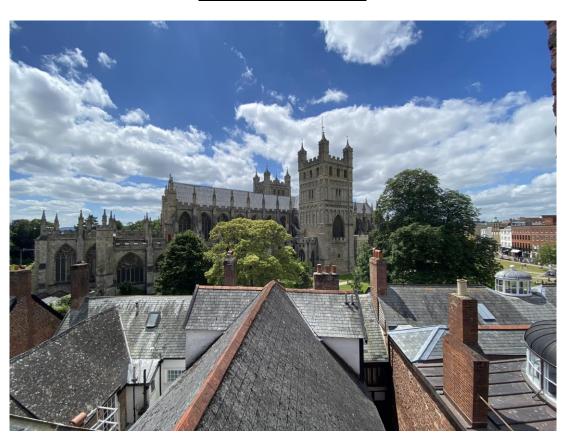

'A room with a view'

The property's principle access is through the Princesshay retail scheme and almost uniquely this location benefits from its own private car park.

Office 5B is located on the second floor and offers views of both the Cathedral and Princesshay. This office has the use of a shared kitchen and separate men's and ladies WC's.