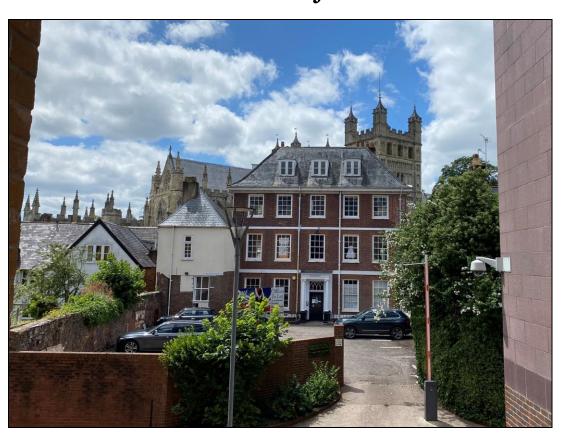

### **DESCRIPTION & LOCATION**

Notaries House is located in the City's commercial and historical heart, between

Cathedral Green and t Princesshay Shopping Centre.

This is a historic building with both Medieval and Georgian elements, refurbished throughout providing unique office accommodation.

The property's principle access is through the Princesshay retail scheme and almost uniquely this location benefits from its own private car park.

Office 5B is located on the second floor and offers views of both the Cathedral and Princesshay. This office has the use of a shared kitchen and separate men's and ladies WC's.