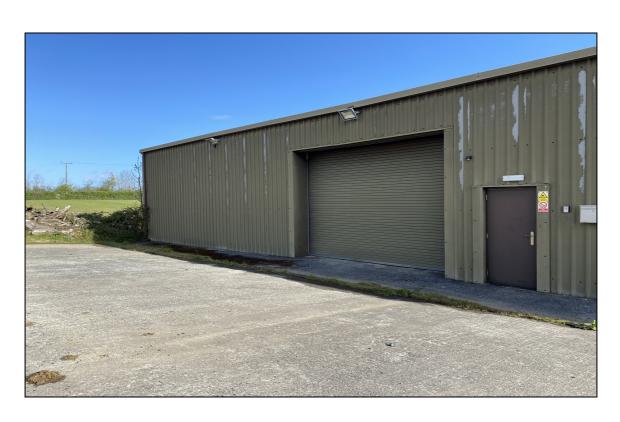

#### DESCRIPTION

These modern business premises are constructed with steel portal frames with low maintenance plastisol profiled steel clad elevations and roof incorporating translucent roof lights. Internally, the elevations have concrete block walls to a height of 1.65m (5'3") with insulated profiled panelling above. The natural daylight is supplemented by energy efficient LED lighting.

The premises benefit from an electric roller shutter door 4.4m (14'3") wide x 3.4m (11'0") high with a separate personnel door to the side.

Internally, the premises are 3.85m (12'6") to the underside of the haunch of the steel portal frame and have a maximum internal clearance height of 5.4m (17'6").

## Unit is 18.44m x 13.72m 253m<sup>2</sup> (2722 square feet).

Externally on a concreted surfaced yard, there are four car parking spaces and an allocated area for loading at the front of the premises, loading (and storage / display purposes by agreement).