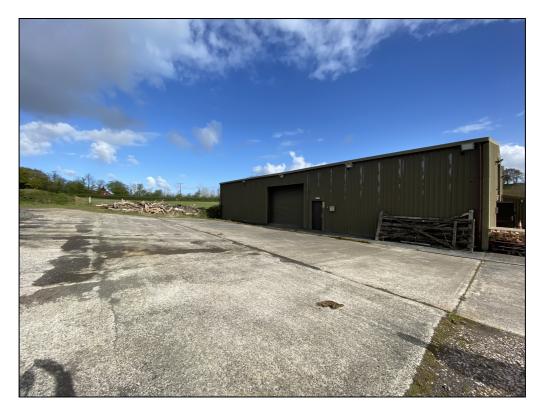

## Unit is 18.44m x 13.72m 253m<sup>2</sup> (2722 square feet).

Externally on a concreted surfaced yard, there are four car parking spaces and an allocated area for loading at the front of the premises, loading (and storage / display purposes by agreement).

There is additional space to rent if required,