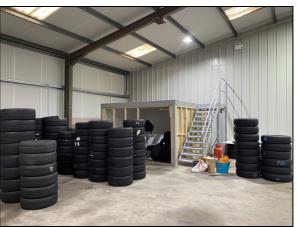

#### DESCRIPTION

These modern business premises are constructed with steel portal frames with low maintenance plastisol profiled steel clad elevations and roof incorporating translucent roof lights. Internally, the elevations have concrete block walls to a height of 1.65m (5'3") with insulated profiled panelling above. The natural daylight is supplemented by energy efficient LED lighting.

The premises benefit from an electric roller shutter door 4.4m (14'3") wide x 3.4m (11'0") high with a separate personnel door to the side.

Internally, the premises are 3.85m (12'6") to the underside of the haunch of the steel portal frame and have a maximum internal clearance height of 5.4m (17'6").