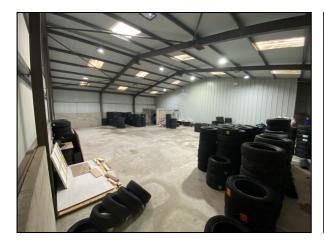

#### DESCRIPTION

These modern business premises are constructed with steel portal frames with low maintenance plastisol profiled steel clad elevations and roof incorporating translucent roof lights. Internally, the elevations have concrete block walls to a height of 1.65m (5'3") with insulated profiled panelling above. The natural daylight is supplemented by energy efficient LED lighting.

The premises benefit from an electric roller shutter door 4.4m (14'3") wide x 3.4m (11'0") high with a separate personnel door to the side.

Internally, the premises are 3.85m (12'6") to the underside of the haunch of the steel portal frame and have a maximum internal clearance height of 5.4m (17'6").