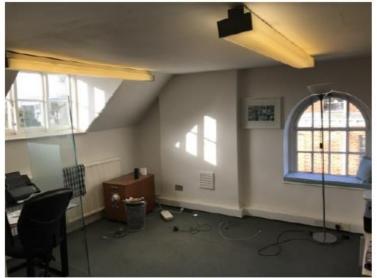

### ACCOMMODATION and PROPOSAL

With approximate measurements:-Glazed ground floor entrance lobby with security entrance phone, stairs to  $3^{rd}$  floor landing. Door opens to suite and offices lead off: Office 1-  $3.80m \ge 2.53m = 9.6$ sqm, rear aspect Office 2-  $3.85m \ge 3.87m = 14.9$ sqm, double aspect to rear & side Office 3-  $4.59m \ge 3.81m = 17.5$ sqm, double aspect to side & front Office 4-  $3.84m \ge 3.25m = 12.5$ sqm front aspect