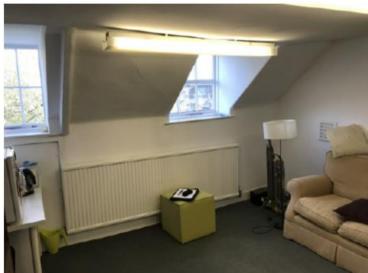

### **DESCRIPTION & LOCATION**

Number 10 is a fine end of terrace Georgian building, standing on the corner leading through to Cathedral close, and the City Centre beyond. Southernhay is the business district of the City, providing a pleasant working environment of mostly Georgian buildings overlooking communal greens. This is a third floor suite comprising 4 offices. With gas-fired central heating, the use of toilet and kitchenette on the lower ground floor. There is also a loft, providing useable storage space.

### ACCOMMODATION and PROPOSAL

With approximate measurements:-Glazed ground floor entrance lobby with security entrance phone, stairs to  $3^{rd}$  floor landing. Door opens to suite and offices lead off: Office 1-  $3.80m \ge 2.53m = 9.6$ sqm, rear aspect Office 2-  $3.85m \ge 3.87m = 14.9$ sqm, double aspect to rear & side Office 3-  $4.59m \ge 3.81m = 17.5$ sqm, double aspect to side & front Office 4-  $3.84m \ge 3.25m = 12.5$ sqm front aspect