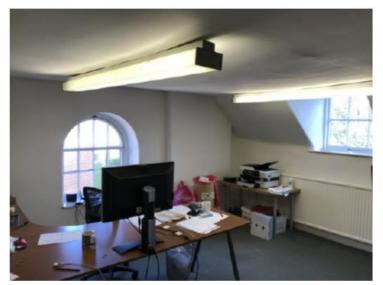

### ACCOMMODATION and PROPOSAL

With approximate measurements:-Glazed ground floor entrance lobby with security entrance phone, stairs to  $3^{rd}$  floor landing. Door opens to suite and offices lead off: Office 1-  $3.80m \ge 2.53m = 9.6$ sqm, rear aspect Office 2-  $3.85m \ge 3.87m = 14.9$ sqm, double aspect to rear & side Office 3-  $4.59m \ge 3.81m = 17.5$ sqm, double aspect to side & front Office 4-  $3.84m \ge 3.25m = 12.5$ sqm front aspect