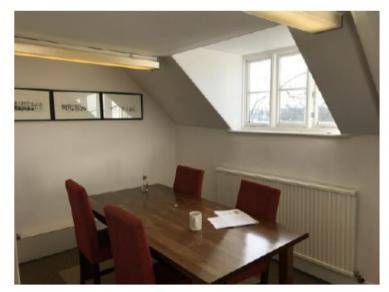

### ACCOMMODATION and PROPOSAL

With approximate measurements:-Glazed ground floor entrance lobby with security entrance phone, stairs to  $3^{rd}$  floor landing. Door opens to suite and offices lead off: Office 1-  $3.80m \ge 2.53m = 9.6$ sqm, rear aspect Office 2-  $3.85m \ge 3.87m = 14.9$ sqm, double aspect to rear & side Office 3-  $4.59m \ge 3.81m = 17.5$ sqm, double aspect to side & front Office 4-  $3.84m \ge 3.25m = 12.5$ sqm front aspect