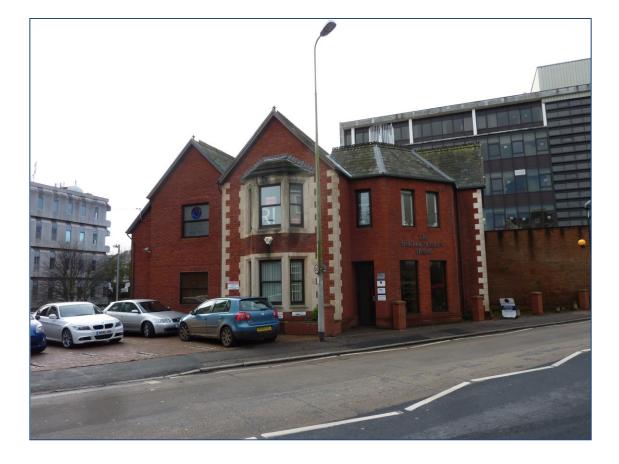

## LOCATION & DESCRIPTION

The Station Masters House is situated close to the junction off New North Road with Queen Street (at the Clock Tower) in an extremely visible and central location. Only a few minutes walk from both Exeter Central Station and High Street shopping, situated close to both the Exeter College and Exeter University campus. The property was extended and refurbished in recent years into offices.