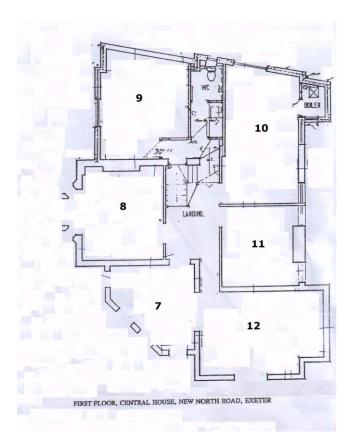

## LAYOUT- MEASUREMENTS approximate

Offices 7 and 12 are two adjoining rooms on the 1<sup>st</sup> floor overlooking the front of the building measuring 25.73 sq m (277sq ft). The rooms are available separately.