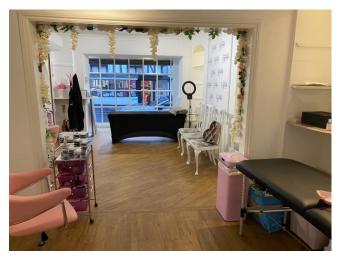

These premises are situated in the perfect retail location in the town's prime shopping area. Access is via a door shared with the flat over to a lobby. The shop is secured by a shutter to an open archway

### **ALL MEASUREMENTS ARE APPROXIMATE** (units are of irregular shape)

Retail area approx. 31 sq. m with ancillary space of another 17.51 sq. m

Max width m 3.9m

Max shop depth 8.92m

Narrows to 2.9m after 5.2m