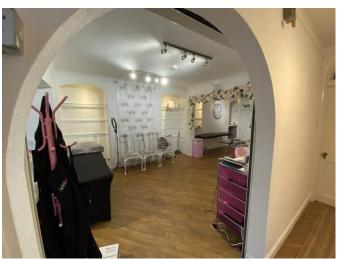

These premises are situated in the perfect retail location in the town's prime shopping area. Access is via a door shared with the flat over to a lobby. The shop is secured by a shutter to an open archway

### **ALL MEASUREMENTS ARE APPROXIMATE** (units are of irregular shape)

Retail area approx. 31 sq. m with ancillary space of another 17.51 sq. m

Max width m 3.9m

Max shop depth 8.92m

Narrows to 2.9m after 5.2m

Door to store/office 4.53m x 1.81m

Further door to rear prep area with cloakroom off 4.12m x 2.1m

Emergency rear access