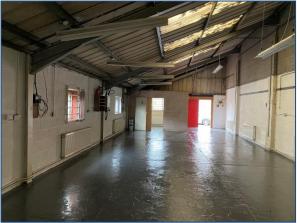

### **DESCRIPTION**

Unit 2 Baskerville House forms half of a traditionally constructed single storey industrial building. The two units share a small secure gated parking area.

Within the main unit is gas fired central heating, a cloakroom facility and small washroom area together with a small office constructed at the front of the property.

### **MEASUREMENTS** (approximate)

Unit 2 Baskerville House internal width: 6.46m Built Depth 16.63m Including an office: 3.55m x 2.63m