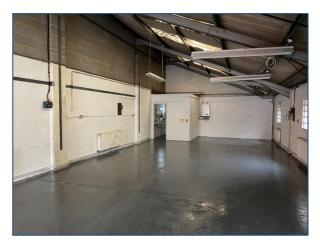

### **DESCRIPTION**

Unit 2 Baskerville House forms half of a traditionally constructed single storey industrial building. The two units share a small secure gated parking area.

Within the main unit is gas fired central heating, a cloakroom facility and small washroom area together with a small office constructed at the front of the property.

### **MEASUREMENTS** (approximate)

Unit 2 Baskerville House internal width: 6.46m Built Depth 16.63m Including an office: 3.55m x 2.63m