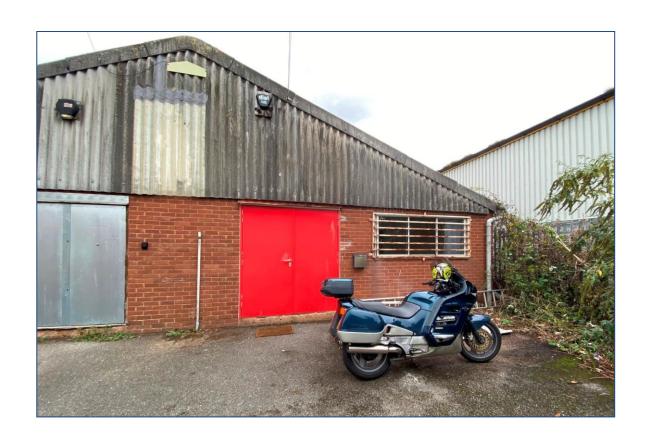

### **DESCRIPTION**

Unit 2 Baskerville House forms half of a traditionally constructed single storey industrial building. The two units share a small secure gated parking area.

Within the main unit is gas fired central heating, a cloakroom facility and small washroom area together with a small office constructed at the front of the property.

Outside is a small gated communal yard with parking for approximately 2 vehicles.

Please note the property is not directly visible from Grace Road itself but is accessed via a small roadway between two other buildings and has the additional benefit of being secured by a steel gate to Grace Road.