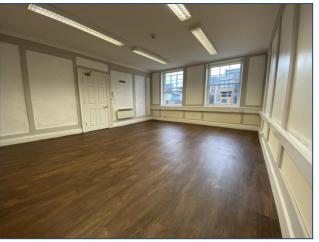

TO LET 26.32 sq m / 283 sq ft

2<sup>nd</sup> floor single office Flexible terms with parking available on a space licence

The property's principle access is through the Princesshay retail scheme and almost uniquely this location benefits from its own private car park.

Office 5B is located on the second floor and offers views of both the Cathedral and Princesshay. This office has the use of a shared kitchen and separate men's and ladies WC's.

**ACCOMMODATION** - Approximate sizes Suite 5B: 4.7 m x 5.6 m

TOTAL: 26.32 sq m / 283 sq ft