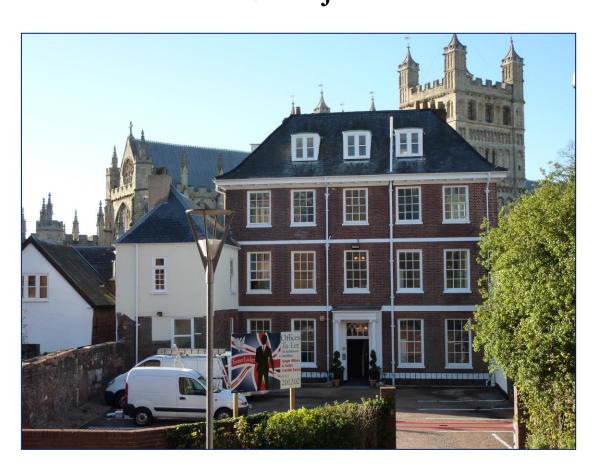

# **DESCRIPTION & LOCATION**

Notaries House is located in the City's commercial and historical heart, between Cathedral Green and the

Cathedral Green and Princesshay Shopping Centre.

This is a historic building with both Medieval and Georgian elements, refurbished throughout providing unique office accommodation.

The property's principle access is through the Princesshay retail scheme and almost uniquely this location benefits from its own private car park.

Office 5B is located on the second floor and offers views of both the Cathedral and Princesshay. This office has the use of a shared kitchen and separate men's and ladies WC's.