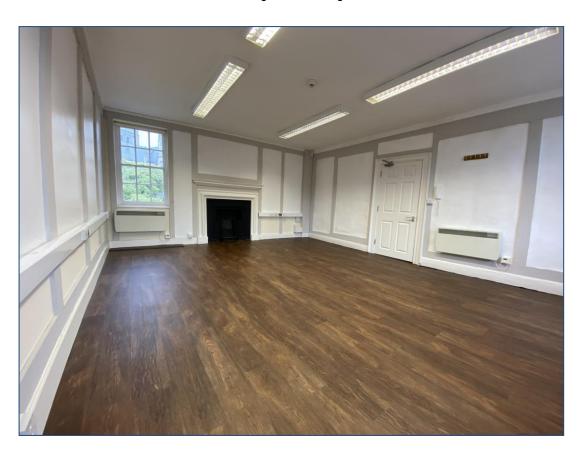

TO LET 26.32 sq m / 283 sq ft

2<sup>nd</sup> floor single office Flexible terms with parking available on a space licence

The property's principle access is through the Princesshay retail scheme and almost uniquely this location benefits from its own private car park.

Office 5B is located on the second floor and offers views of both the Cathedral and Princesshay. This office has the use of a shared kitchen and separate men's and ladies WC's.

**ACCOMMODATION** - Approximate sizes Suite 5B: 4.7 m x 5.6 m

TOTAL: 26.32 sq m / 283 sq ft