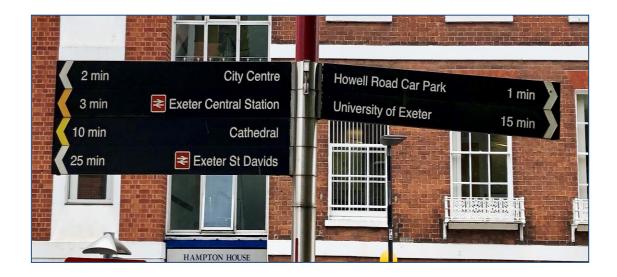

#### LOCATION

Situated in the City Centre just behind the John Lewis store, Longbrook Street runs off New North Road (close to the junction with High Street and Sidwell Street) towards Pennsylvania and the University. It is conveniently located almost opposite the John Lewis car park and has easy access to the bus station, Central Station and the High Street.