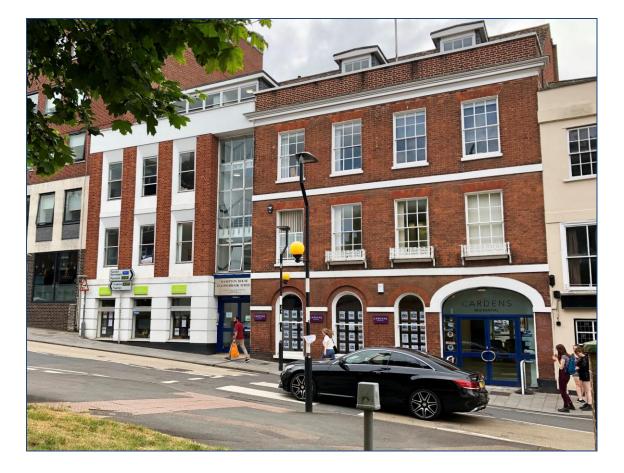

## 'Hampton House' 23 Longbrook Street EXETER EX4 6AB

#### LOCATION

Situated in the City Centre just behind the John Lewis store, Longbrook Street runs off New North Road (close to the junction with High Street and Sidwell Street) towards Pennsylvania and the University. It is conveniently located almost opposite the John Lewis car park and has easy access to the bus station, Central Station and the High Street.

#### DESCRIPTION

The property provides open plan air conditioned office space with private offices behind a Georgian Façade. Cat 5 wired 3 compartment trunking, suspended ceilings, entry phone and communal male and female w.c's.