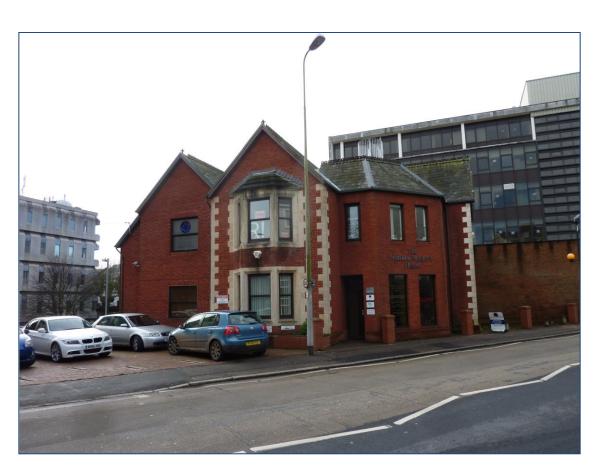

# 'The Station Masters House' New North Road EXETER EX4 4HE

### **LOCATION & DESCRIPTION**

The Station Masters House is situated close to the junction off New North Road with Queen Street (at the Clock Tower) in an extremely visible and central location.

Only a few minutes walk from both Exeter Central Station and High Street shopping, situated close to both the Exeter College and Exeter University campus.

The property was extended and refurbished in recent years into offices.