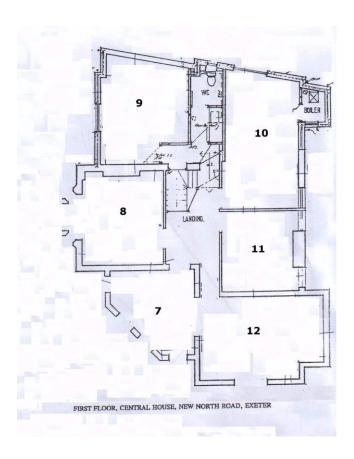

# LAYOUT- MEASUREMENTS approximate

Offices 7 and 12 are two adjoining rooms on the 1<sup>st</sup> floor overlooking the front of the building measuring 25.73 sq m (277sq ft). The rooms are available separately.