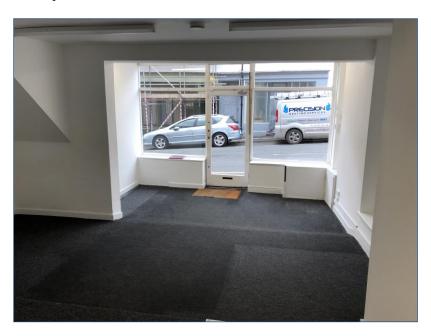

#### **APPROXIMATE MEASUREMENTS**

Internal width: Shop depth: Approx net area: 4.2m widening to 5.57m after approx 5.5 m.11.7m approx56.16 sq m (604 sq ft) including toilet and kitchenette