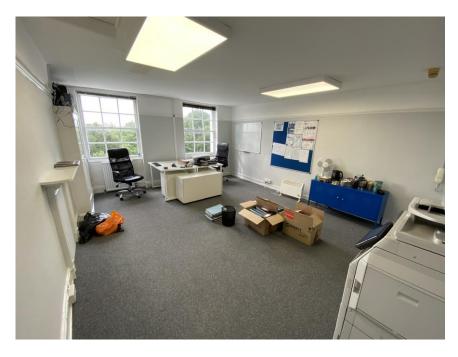

## T5 3<sup>rd</sup> Floor office, 5/6 Barnfield Crescent, Exeter

### ACCOMMODATION

Office T5 is on the third floor of this period building. Access is from the main entrance and staircase of 5 Barnfield Crescent. There is a wc and kitchen on this floor and additionally there are ladies and gents wc's and another communal kitchenette on the lower ground floor. The south facing office overlooks the Crescent and its gardens.