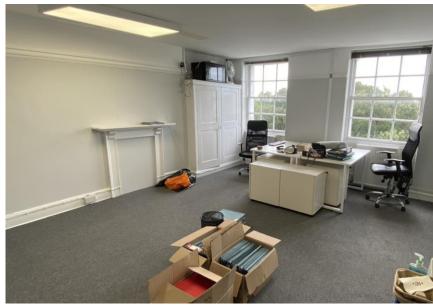

## T5 3<sup>rd</sup> Floor office, 5/6 Barnfield Crescent, Exeter

### ACCOMMODATION

Office T5 is on the third floor of this period building. Access is from the main entrance and staircase of 5 Barnfield Crescent. There is a wc and kitchen on this floor and additionally there are ladies and gents wc's and another communal kitchenette on the lower ground floor. The south facing office overlooks the Crescent and its gardens.

| Office | Size-SQM                     |
|--------|------------------------------|
| T5     | 4.28m x 5.45m (south facing) |

Monthly Inclusive Cost £615.00 pcm

Inclusive - Rent, light, heat, buildings insurance, service charges, water rates, cleaning of common areas.