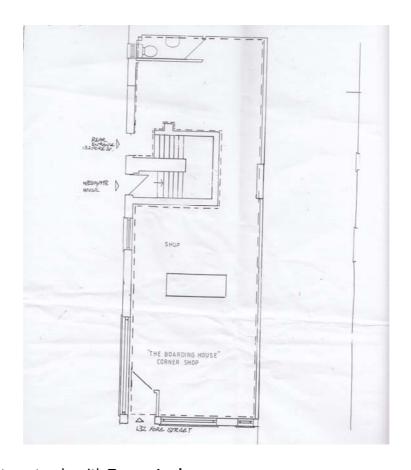

## **MEASUREMENTS: Approximate**

Frontage(Fore st): 6 m

Internal width: 5.43 m max Rear showroom: 3.9 m x 2.87 m

Store room: 10.65 m

With door to Bart St West & cloakroom 4.9m x 3.7m approx

Approximate net area: 60.9 sq m / 655 sq ft

There is a hand basin and WC at the back of the space.