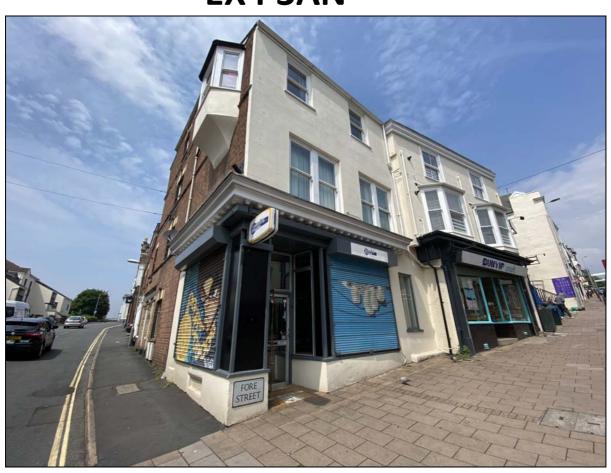

# 132 Fore Street Exeter EX4 3AN

### **LOCATION AND DESCRIPTION**

No. 132 is situated on the North side of Fore Street on the junction with return frontage to Bartholomew Street and close to the popular McCoy Arcade & the 'Picture House' cinema

This area is well known for fashion and designer clothing, specialist stores, pubs, mixed cuisine and arts and crafts.