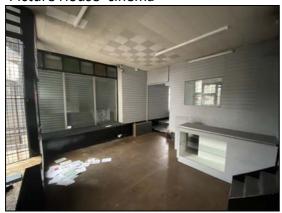

# TO LET A1 RETAIL SHOP

Approx. 60.9 SQ M / 655 SQ FT

## **MEASUREMENTS: Approximate**

Frontage(Fore st): 6 m

Internal width: 5.43 m max Rear showroom: 3.9 m x 2.87 m

Store room: 10.65 m

With door to Bart St West & cloakroom 4.9m x 3.7m approx

Approximate net area: 60.9 sq m / 655 sq ft

There is a hand basin and WC at the back of the space.