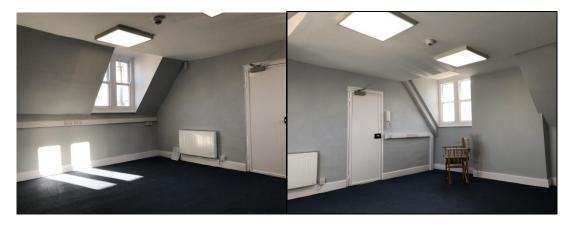

## OFFICE TO LET Suite 6 3<sup>rd</sup> Floor West FLEXIBLE TERMS WITH PARKING AVAILABLE

### ACCOMMODATION and PROPOSAL

The measurements for Suite 6, Third Floor are 5.4m x 4.4m. (All measurements are approximate).

This office has a view of the Cathedral & Princesshay. There are shared toilets and kitchen facilities.

All suites have their own independent electrical heating.

A lease is offered at a rental of  $\pm 375$  per calendar month exclusive plus VAT.

Tenants will be responsible for their own business rates although these should be subject to small business rates relief.