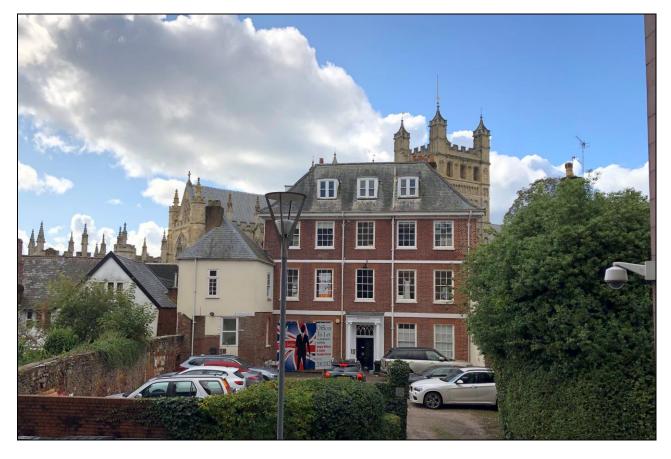

## 'NOTARIES HOUSE' CHAPEL STREET EXETER EX1 1AJ

#### **DESCRIPTION & LOCATION**

This quiet yet central location is between Cathedral Close and Princesshay Shopping Centre, with access from Chapel Street or via the steps from Princesshay Square (next to Café Rouge).

Notaries House is a listed, historical property, with a Georgian façade fronting the car park and with a side gate to Choristers Lane giving pedestrian access to adjoining Choristers House and on to Cathedral Close.