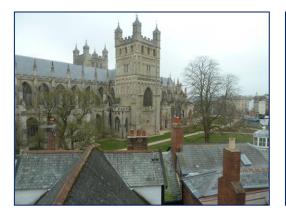

View from the office

### ACCOMMODATION and PROPOSAL

The measurements for Suite 6, Third Floor are 5.4m x 4.4m. (All measurements are approximate).

This office has a view of the Cathedral & Princesshay. There are shared toilets and kitchen facilities.