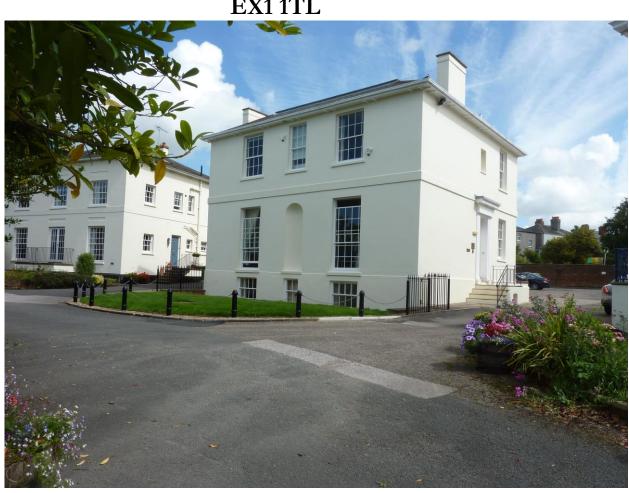

## DESCRIPTION & LOCATION

Baring Crescent is a charmingly tranquil location situated just off the main Heavitree Road close to Waitrose and the main Police Station, just behind the St Luke's campus of Exeter University. The property is located in the City Centre being only a brief walk to the central retail district yet benefits from a quiet setting with the advantage of excellent car parking.

Work commenced on building Baring Crescent in September 1818 and 12 houses were completed by 1828. The houses are built in a semi-circle with gardens and access road and a communal garden to the front.

The Crescent was named after Sir Thomas Baring whose son founded Barings Bank. 3 of the 12 houses were burned out during the Blitz and today 10 of the original 12 houses survive. Although originally described as "superior cottages" they had 8 x bedrooms, butler's pantry, wine cellars, housekeeper's room etc.