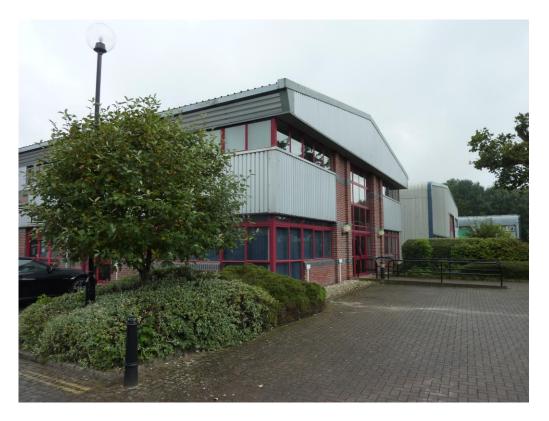

## FIRST FLOOR 4 OAKTREE PLACE EXETER EX2 8WA

TO LET FIRST FLOOR OFFICES WITH 3 CAR PARKING SPACES

#### LOCATION AND DESCRIPTION

Oaktree Place provides an attractive out of town setting where similar purpose-built offices and business units are set around a paved forecourt with parking areas and landscaping. The scheme is approximately 3.5 miles south of Exeter City Centre with exceptionally easy access to the ring road and links to regional and trunk roads and the M5 motorway.