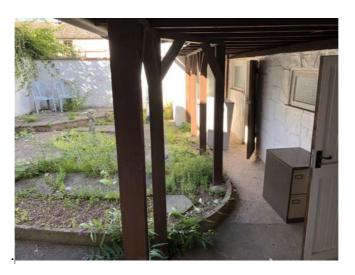

Rear courtyard 8.5m x 6m Store 4.47m x 1.74m Covered Access to North Road with storage

Total 84.2m2 (905 ft2)