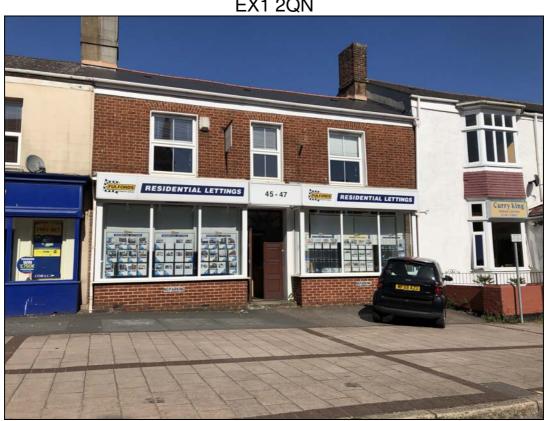

## 45/47 FORE STREET **HEAVITREE**

EX1 2QN

**GROUND FLOOR SHOPFRONT** OFFICES TO LET 84.2m<sup>2</sup> (905 ft<sup>2</sup>)

### LOCATION

Heavitree is a popular local shopping centre. No 45/47 is situated on the North side of the Street, next to the 'Curry King' restaurant and only a few metres from the traffic lights in the centre of the retail area. Nearby occupiers include, COOP Supermarket, Heavitree Post Office, and a full range of local shops, pubs and takeaway premises, which serve a large surrounding residential area.

These offices are situated on the ground floor of this prominent building and have been occupied by Fulfords Estate Agents for a great many years. They are about to undergo a refurbishment.