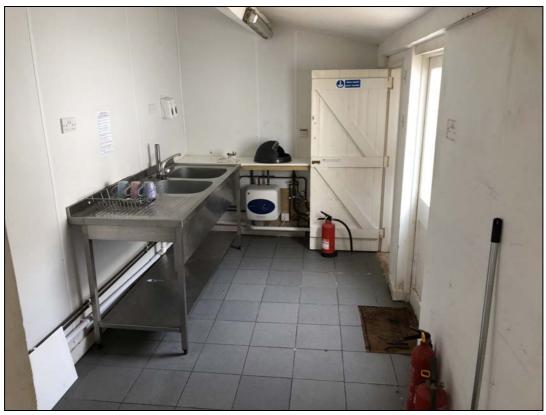

ALL MEASUREMENTS ARE APPROXIMATE (units are of irregular shape)
Retail area approx. 31 sq. m with ancillary space of another 17.51 sq. m
Max width m 3.9m
Max shop depth 8.92m
Narrows to 2.9m after 5.2m
Door to store/office 4.53m x 1.81m
Further door to rear prep area with cloakroom off 4.12m x 2.1m