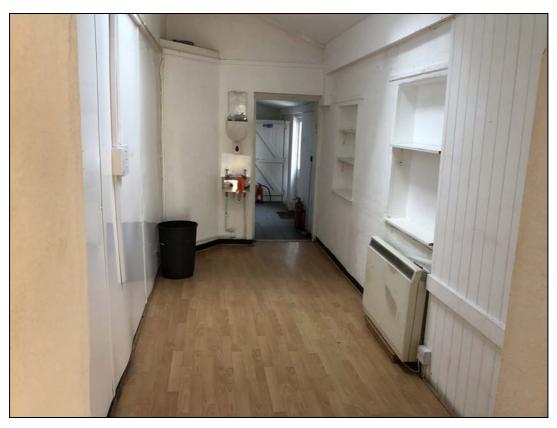

ALL MEASUREMENTS ARE APPROXIMATE (units are of irregular shape)
Retail area approx. 31 sq. m with ancillary space of another 17.51 sq. m
Max width m 3.9m
Max shop depth 8.92m
Narrows to 2.9m after 5.2m
Door to store/office 4.53m x 1.81m
Further door to rear prep area with cloakroom off 4.12m x 2.1m