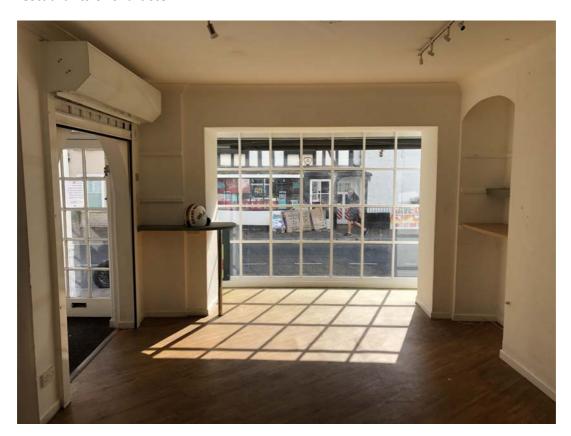

These premises are situated in the perfect retail location in the town's prime shopping area. Access is via a door shared with the flat over to a lobby. The shop is secure by a shutter to an open archway

ALL MEASUREMENTS ARE APPROXIMATE (units are of irregular shape)
Retail area approx. 31 sq. m with ancillary space of another 17.51 sq. m
Max width m 3.9m
Max shop depth 8.92m
Narrows to 2.9m after 5.2m
Door to store/office 4.53m x 1.81m
Further door to rear prep area with cloakroom off 4.12m x 2.1m