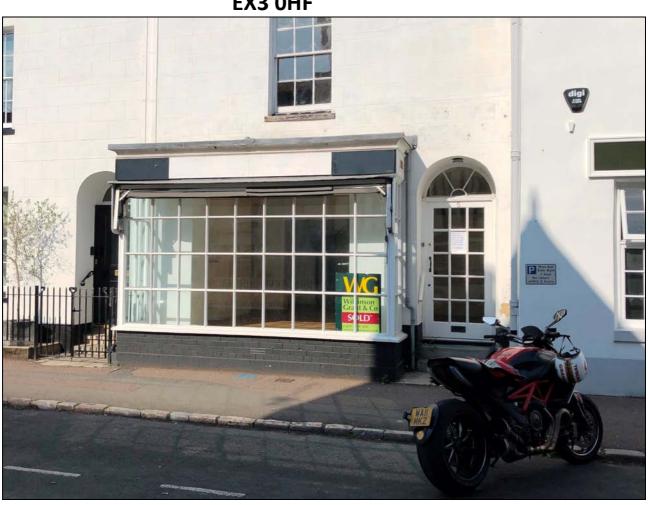

## **5 FORE STREET**

# **TOPSHAM**

EX3 OHF

### **GROUND FLOOR A1 RETAIL SHOP UNIT**

48.3 sq. m. (520 sq. ft.)

**TO LET** 

These premises are situated in the perfect retail location in the town's prime shopping area. Access is via a door shared with the flat over to a lobby. The shop is secure by a shutter to an open archway