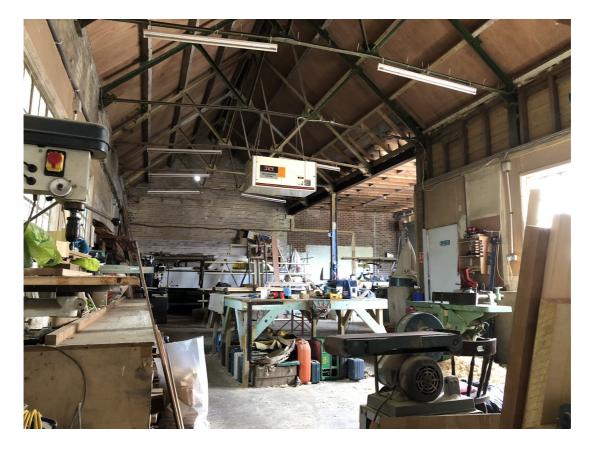

#### DESCRIPTION

The unit forms part of the former Ambrosia Creamery which was originally opened in 1928 and where in 1936 the process for making canned rice puddings famous to this day was developed.

ACCOMMODATION (with approximate dimensions)

Area 1- L shaped 10.55 m x 9.0m + 7.1 m x 5.8m = **135.68** sq. m With loading door and pedestrian door and access to Area 2- 7.78m x 5.71m = **44.42** sq. m access door to Area 3- 4.54m x 5.71m = **25.92** sq. m with steps up to mezzanine store 2.48m x 5.86m= **14.53** sq. m Office with entrance door 2.48m x 5.86m = 14.53 sq. m (Inc. cloakroom)