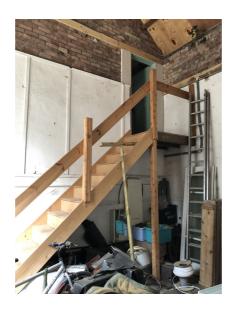

Area 1- L shaped 10.55 m x 9.0m + 7.1 m x 5.8m = **135.68** sq. m With loading door and pedestrian door and access to Area 2- 7.78m x 5.71m = **44.42** sq. m access door to Area 3- 4.54m x 5.71m = **25.92** sq. m with steps up to mezzanine store 2.48m x 5.86m= **14.53** sq. m Office with entrance door 2.48m x 5.86m = 14.53 sq. m (Inc. cloakroom)