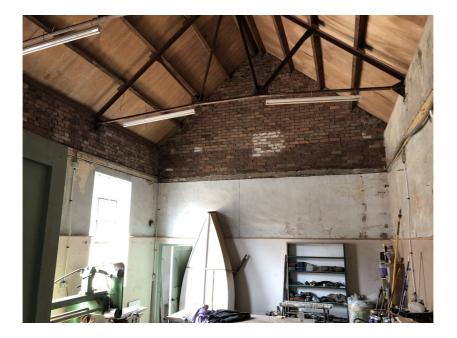

Area 1- L shaped 10.55 m x 9.0m + 7.1 m x 5.8m = **135.68** sq. m With loading door and pedestrian door and access to Area 2- 7.78m x 5.71m = **44.42** sq. m access door to Area 3- 4.54m x 5.71m = **25.92** sq. m with steps up to mezzanine store 2.48m x 5.86m= **14.53** sq. m Office with entrance door 2.48m x 5.86m = 14.53 sq. m (Inc. cloakroom)