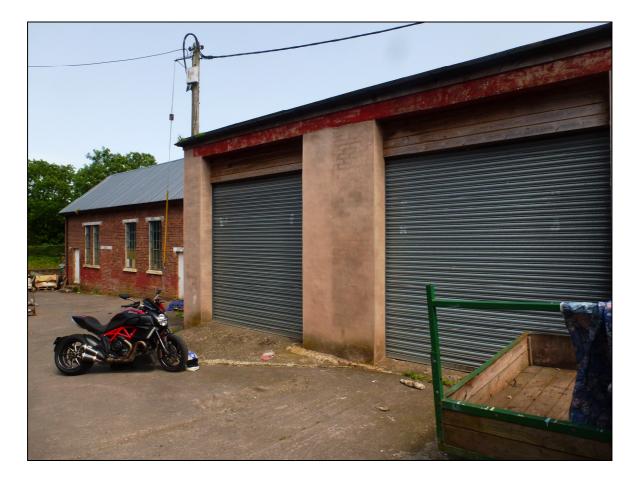

#### DESCRIPTION

The unit forms part of the former Ambrosia Creamery which was originally opened in 1928 and where in 1936 the process for making canned rice puddings famous to this day was developed.

ACCOMMODATION (with approximate dimensions)

Area 1- L shaped 10.55 m x 9.0m + 7.1 m x 5.8m = **135.68** sq. m With loading door and pedestrian door and access to Area 2- 7.78m x 5.71m = **44.42** sq. m access door to Area 3- 4.54m x 5.71m = **25.92** sq. m with steps up to mezzanine store 2.48m x 5.86m= **14.53** sq. m Office with entrance door 2.48m x 5.86m = 14.53 sq. m (Inc. cloakroom)