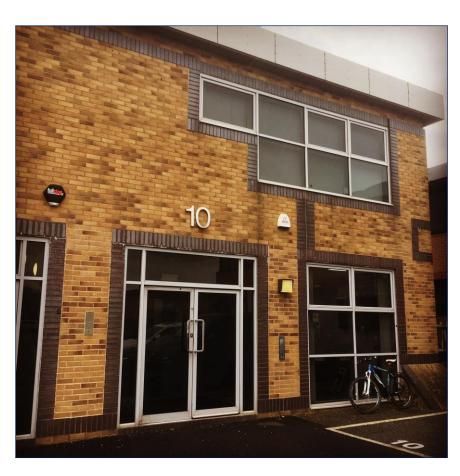

#### **LOCATION AND DESCRIPTION**

Unit 10 is a modern commercial building on the Matford Business Park. It is in an attractive 'out of town' setting which comprises similar purpose built office showrooms and business units, set around forecourt parking. The development is approximately 3½ miles south of Exeter City Centre, with easy access to the Ring Road, both Regional and Trunk roads and the M5 motorway.

There is a ground floor entrance where you can gain access the the first floor, open plan office space which boats klicthen facilitis. There is the use of a shared cloakroom.

The approximate size of the first floor office is: 75.78 sq m gia (815 sq ft).