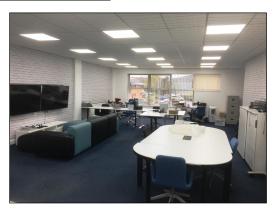

There is a ground floor entrance where you can gain access the the first floor, open plan office space which boats klicthen facilitis. There is the use of a shared cloakroom.

The approximate size of the first floor office is: 75.78 sq m gia (815 sq ft).