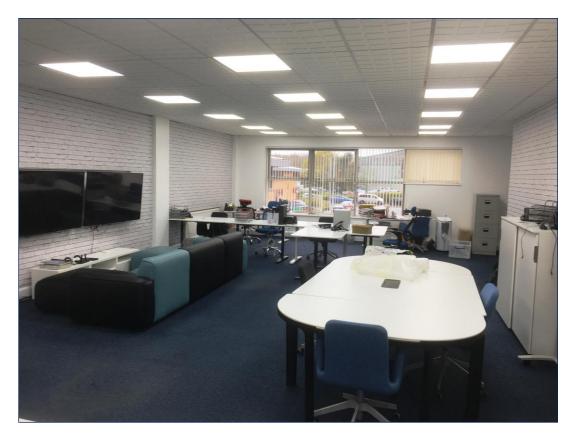

There is a ground floor entrance where you can gain access the the first floor, open plan office space which boats klicthen facilitis. There is the use of a shared cloakroom.

The approximate size of the first floor office is: 75.78 sq m gia (815 sq ft).