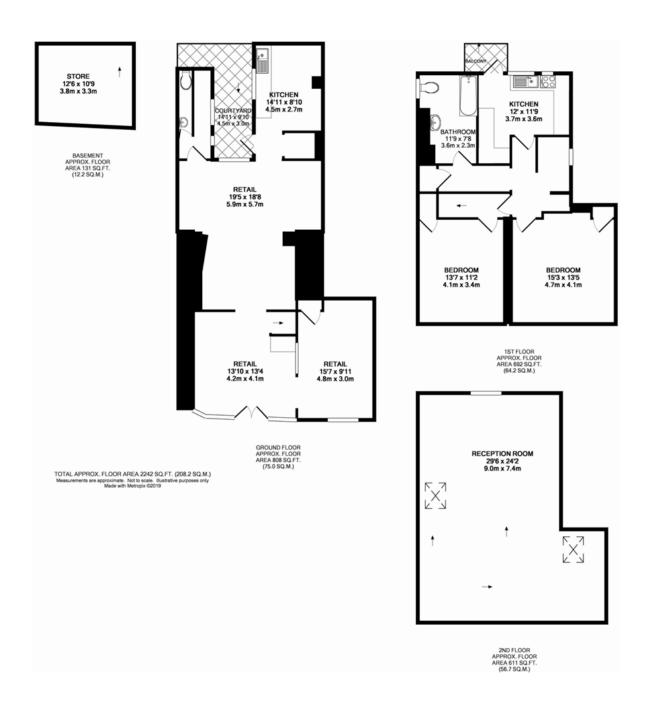

# FLOOR PLANS AND MEASUREMENTS: Approximate

#### **DESCRIPTION**

62 Fore Street is situated in the perfect retail location in the town's prime shopping area. This is an unusual chance to obtain premises of this size in Topsham which could be split into two separate retail units. The retail areas benefit from a good sized cellar and hygiene facilities.

Over the shop and accessed from the rear is a large and charming maisonette over two floors with a kitchen, bathroom, two bedrooms and a large reception room, period beams and a large inglenook fireplace. The maisonette also benefits from a small courtyard and parking space.

#### **RETAIL AREA**

Three separate areas with wooden flooring, feature fireplaces, double doors to Topsham High Street, door to small walk in store room and WC, further door to kitchen and stairs to Basement.

## THE FLAT

The flat is accessed by external stairs which lead to the kitchen with a range of units and a gas boiler for central heating. Door leading to a hallway/landing with inner hallway to an airing cupboard and:-