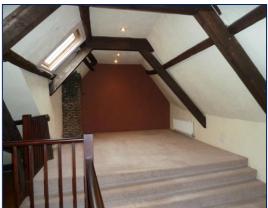

# **Living Room**

Stairs to second floor living area with some areas of restricted head height and access. Living room is open plan with exposed beams and a fireplace with split level floors.