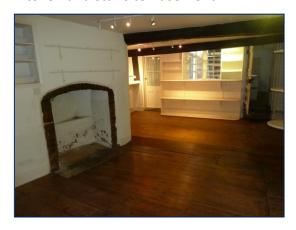

#### **RETAIL AREA**

Three separate areas with wooden flooring, feature fireplaces, double doors to Topsham High Street, door to small walk in store room and WC, further door to kitchen and stairs to Basement.