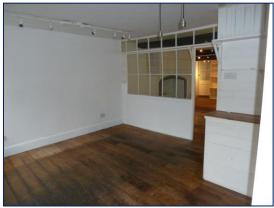

#### **RETAIL AREA**

Three separate areas with wooden flooring, feature fireplaces, double doors to Topsham High Street, door to small walk in store room and WC, further door to kitchen and stairs to Basement.