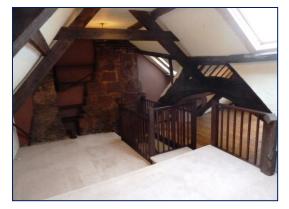

# **Living Room**

Stairs to second floor living area with some areas of restricted head height and access. Living room is open plan with exposed beams and a fireplace with split level floors.