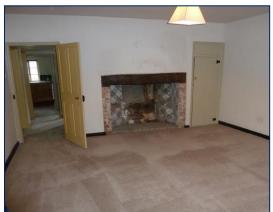

## **Bedroom 1**

Window overlooking Fore Street with feature fireplace.

## **Bedroom 2**

Window overlooking Fore Street storage cupboard and feature fireplace.