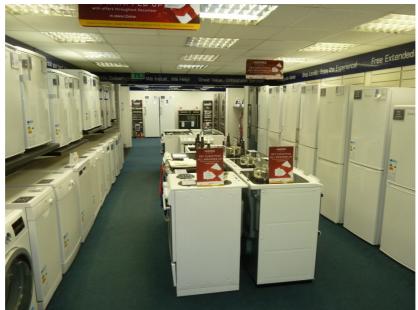

### DESCRIPTION

This property began life as a domestic dwelling but has for a great number of years been an electrical retailer having been extended over the years but is now for sale due to retirement.

As presently arranged it provides retail space of approx. 96 sq. m with ancillary storage of another 33 sq. m and the ground floor with office and storage space on the 1<sup>st</sup> floor of 44 sq. m.

## Shop Area Measurements (approx.)

Main Retail Area 6.40m wide x 11.3m (currently arranged in two areas) with stairs to 1<sup>st</sup> floor office/store Open to Main showroom 13m x 4.8m with door to covered and gated sideway A covered and gated walkway gives access to the front & rear of the property and to Store  $1 - 4.69m \times 2.85m$  -Store  $2 - 4.85m \times 3.93m$  - $1^{st}$  Floor Overall 9.95m x 5.11m