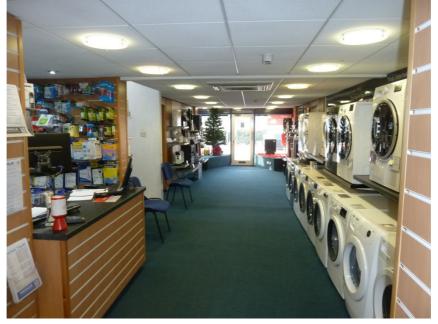

### DESCRIPTION

This property began life as a domestic dwelling but has for a great number of years been an electrical retailer having been extended over the years but is now for sale due to retirement.

As presently arranged it provides retail space of approx. 96 sq. m with ancillary storage of another 33 sq. m and the ground floor with office and storage space on the 1<sup>st</sup> floor of 44 sq. m.

## Shop Area Measurements (approx.)

Main Retail Area 6.40m wide x 11.3m (currently arranged in two areas) with stairs to 1<sup>st</sup> floor office/store Open to Main showroom 13m x 4.8m with door to covered and gated sideway A covered and gated walkway gives access to the front & rear of the property and to Store  $1 - 4.69m \times 2.85m$  -Store  $2 - 4.85m \times 3.93m$  - $1^{st}$  Floor Overall 9.95m x 5.11m