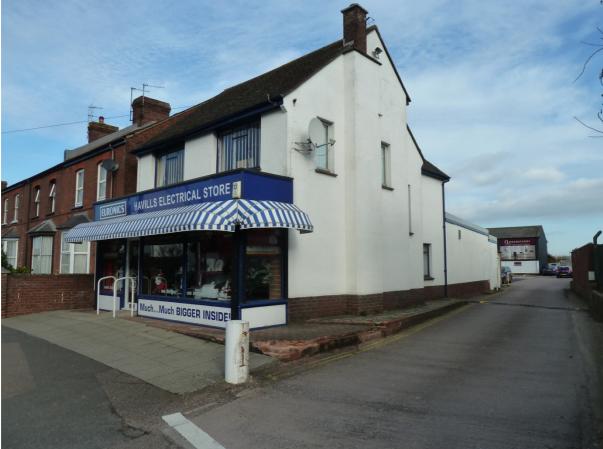

# 69B Church Rd, Exeter EX2 8SW

## FREEHOLD RETAIL PREMISES FOR SALE

## LOCATION

Situated on one of the primary routes into the city and to the Marsh Barton Trading Estate No69 is located close to Church Road's junction with Alphinbrook Rd. next door to Bridge Motorcycles one of the region's largest motorcycle dealers.

### DESCRIPTION

This property began life as a domestic dwelling but has for a great number of years been an electrical retailer having been extended over the years but is now for sale due to retirement.