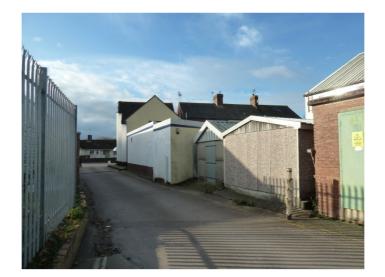

## Shop Area Measurements (approx.)

Main Retail Area 6.40m wide x 11.3m (currently arranged in two areas) with stairs to 1<sup>st</sup> floor office/store Open to Main showroom 13m x 4.8m with door to covered and gated sideway A covered and gated walkway gives access to the front & rear of the property and to Store  $1 - 4.69m \times 2.85m$  -Store  $2 - 4.85m \times 3.93m$  - $1^{st}$  Floor Overall 9.95m x 5.11m

Currently Office rear – 5.25m x 3.29m Store front – 4.78m x 3.48m Store/Staff – 3.84m x 2.74m

Total 177 sq m 1900 sq ft

Outside Covered walkway 1.82m x 11.82m