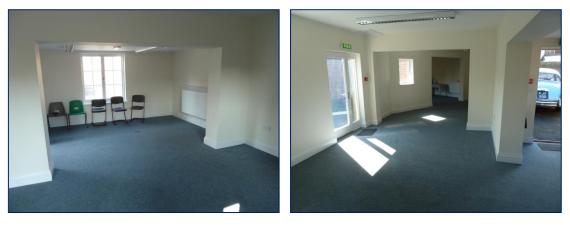

### **ACCOMMODATION & DESSCRIPTION**

The single storey building, formerly the stables to Iddesleigh House (now a Day Nursery), were recently fully refurbished to a high standard including all services and the installation of a kitchenette and DDA compliant cloakroom.

The offices are open plan but in distinct areas with access from the main car park and a small private courtyard which could be used for parking if required.

| Area      | Size             | Total                     |                                                                                                   |
|-----------|------------------|---------------------------|---------------------------------------------------------------------------------------------------|
| Reception | 4.95 x 2.80 sq m | 13.86 sq m / 149.18 sq ft | Opens to areas<br>below                                                                           |
| Area 2    | 5.68 x 3.49 sq m | 19.82 sq m / 213.34 sq ft | 'French doors' to<br>Courtyard and open<br>to                                                     |
| Area 3    | 5.32 x 3.40 sq m | 18.08 sq m / 194.61 sq ft | Open to                                                                                           |
| Area 4    | 4.6 x 3.42 sq m  | 15.73 sq m / 169.31 sq ft | With kitchenette, door<br>to DDA compliant<br>cloakroom and 'French<br>doors' to the<br>courtyard |
|           |                  |                           |                                                                                                   |