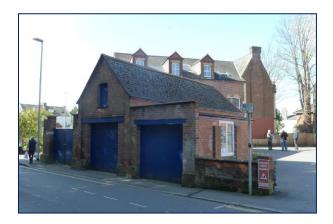

# EXETER 'THE STABLES' IDDESLEIGH HOUSE 97 HEAVITREE ROAD EX1 2NE

### **ACCOMMODATION & DESSCRIPTION**

The single storey building, formerly the stables to Iddesleigh House (now a Day Nursery), were recently fully refurbished to a high standard including all services and the installation of a kitchenette and DDA compliant cloakroom.