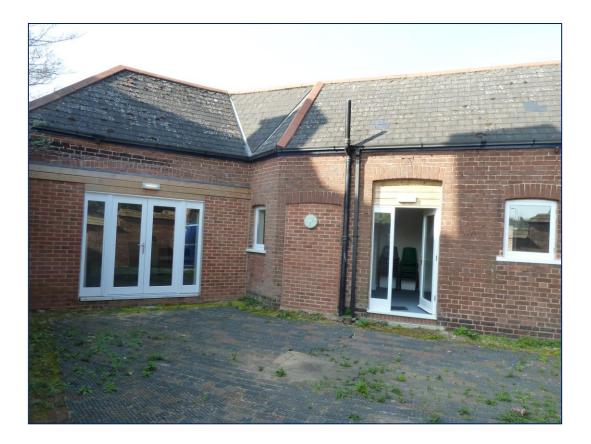

### **ACCOMMODATION & DESSCRIPTION**

The single storey building, formerly the stables to Iddesleigh House (now a Day Nursery), were recently fully refurbished to a high standard including all services and the installation of a kitchenette and DDA compliant cloakroom.

The offices are open plan but in distinct areas with access from the main car park and a small private courtyard which could be used for parking if required.

| Area      | Size             | Total                     |                                                                                                   |
|-----------|------------------|---------------------------|---------------------------------------------------------------------------------------------------|
| Reception | 4.95 x 2.80 sq m | 13.86 sq m / 149.18 sq ft | Opens to areas<br>below                                                                           |
| Area 2    | 5.68 x 3.49 sq m | 19.82 sq m / 213.34 sq ft | 'French doors' to<br>Courtyard and open<br>to                                                     |
| Area 3    | 5.32 x 3.40 sq m | 18.08 sq m / 194.61 sq ft | Open to                                                                                           |
| Area 4    | 4.6 x 3.42 sq m  | 15.73 sq m / 169.31 sq ft | With kitchenette, door<br>to DDA compliant<br>cloakroom and 'French<br>doors' to the<br>courtyard |
|           |                  |                           |                                                                                                   |

#### PARKING

There are two allocated spaces within the main car park. In addition, if required, the offices may use their private courtyard for parking (another 2/3 cars).