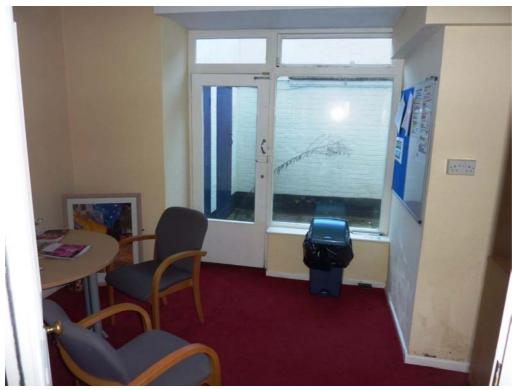

# `The Courtyard Room' 5 BARNFIELD CRESCENT SOUTHERNHAY, EXETER EX1 1QT TO LET

Single office To Let 12.46 sq m (135 sq. ft.) Plus private courtyard & storage Parking available

#### ACCOMMODATION

The office is accessed from the main entrance of 5 Barnfield Crescent. A light and airy offices plus walk-in storage with its own small private courtyard with two large walk in cupboards

Use of a shared kitchen, cloakrooms and communal gardens. Gas central heating.

Superfast fibre is in the building although occupiers will need to make the own arrangements

Office3.80m x 3.28m12.46 sq m (135 sq ft)With walk-in store2.2 sq mNote two further offices are available too currently if required