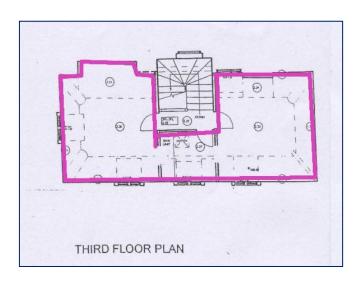

# 3<sup>rd</sup> FLOOR OFFICE- SUITE 6 TO LET

3 ROOMS
Approximately 56 SQ M / 603 SQ FT
PARKING AVAILABLE

**MEASUREMENTS:** Approximate

The measurements for Suite 6, Third Floor are:

| <u>Office</u> | <u>Size</u>     | <u>Sq m</u> | <u>Sq ft</u> |
|---------------|-----------------|-------------|--------------|
| Office 1      | 5.4 m x 4.4 m   | 23.76 sq m  | 255.75 sq ft |
| Office 2      | 5.54 m x 4.90 m | 27.15 sq m  | 292.24 sq ft |
| Office 3      | 2.42 m x 2.14 m | 5.18 sq m   | 55.76 sq ft  |
| Total         |                 | 56 sq m     | 603 sq ft    |