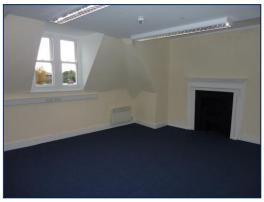

# 3<sup>rd</sup> FLOOR OFFICE- SUITE 6 TO LET

3 ROOMS
Approximately 56 SQ M / 603 SQ FT
PARKING AVAILABLE

**MEASUREMENTS:** Approximate

The measurements for Suite 6, Third Floor are:

| <u>Office</u> | <u>Size</u>     | <u>Sq m</u> | <u>Sq ft</u> |
|---------------|-----------------|-------------|--------------|
| Office 1      | 5.4 m x 4.4 m   | 23.76 sq m  | 255.75 sq ft |
| Office 2      | 5.54 m x 4.90 m | 27.15 sq m  | 292.24 sq ft |
| Office 3      | 2.42 m x 2.14 m | 5.18 sq m   | 55.76 sq ft  |
| Total         |                 | 56 sq m     | 603 sq ft    |