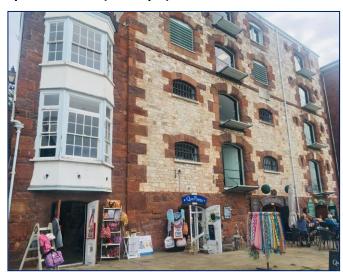

## **LOCATION AND DESCRIPTION**

Exeter is the regional centre of Devon with a population of 120,000 and a catchment of 500,000. Cellar 1 is located on The Quay and makes up part of a conversion of former Warehouses, belonging to the Kings Wharf Office building next door.

Heavy timber double doors open on the retail area measuring approximately 26 square metres (280 Sq ft) this unit benefits from being directly on The Quay and is

in good company with numerous independent retailers and cafes such as The Waterfront Restaurant, Saddles and Paddles and Quay Presents. To the back of the Unit there are two good size storage cupboards.