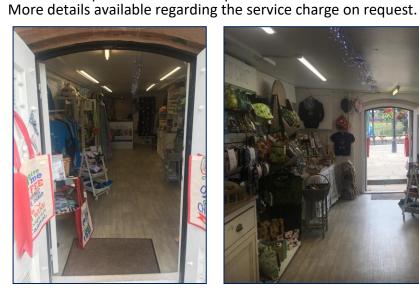

Heavy timber double doors open on the retail area measuring approximately 26 square metres (280 Sq ft) this unit benefits from being directly on The Quay and is

in good company with numerous independent retailers and cafes such as The Waterfront Restaurant, Saddles and Paddles and Quay Presents. To the back of the Unit there are two good size storage cupboards.

Please note that there are no water or drainage in Cellar 1, shower and WC facilities are available in the main Kings Wharf building.

The retail unit is offered on a new lease of negotiable terms at a rent of £4,950 per annum plus VAT.