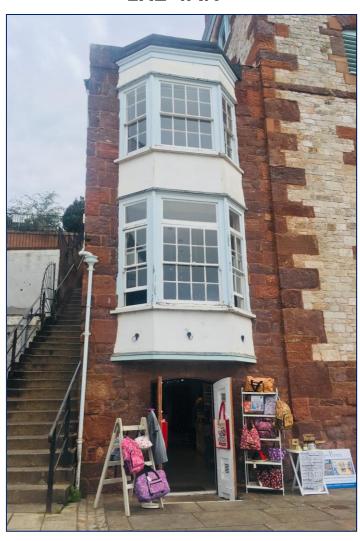

## **LOCATION AND DESCRIPTION**

Exeter is the regional centre of Devon with a population of 120,000 and a catchment of 500,000. Cellar 1 is located on The Quay and makes up part of a conversion of former Warehouses, belonging to the Kings Wharf Office building next door.

Heavy timber double doors open on the retail area measuring approximately 26 square metres (280 Sq ft) this unit benefits from being directly on The Quay and is

in good company with numerous independent retailers and cafes such as The Waterfront Restaurant, Saddles and Paddles and Quay Presents. To the back of the Unit there are two good size storage cupboards.