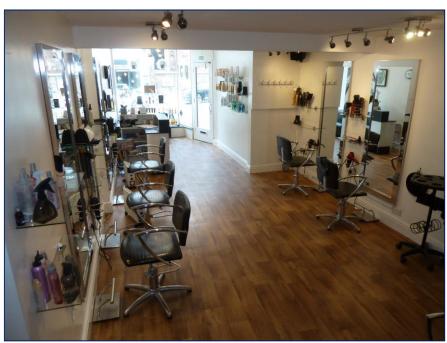

The unit is a lock up shop on two levels with ancillary storage and a rear courtyard. The unit is let and fully fitted out as a popular and well established hair salon; **Eclipse Hair Design**.

## **ACCOMMODATION/MEASUREMENTS** (all measurements are approximate) The unit is arranged as follows:

<u>Area</u> <u>Size</u>

Gross frontage 5.48 sq m (max). Including entrance to flats over.

Built depth 10.2 sq m

Initial retail area 2.7 sq m (W) x 4.4 sq m (D). Then widening to 3.7 sq m

Steps up to:

Second retail area 6.7 sq m x 5.35 sq m Lobby 2.27 sq m x 1.95 sq m

Steps up to:

Store/staff room 3.77 sq m x 3.62 sq m