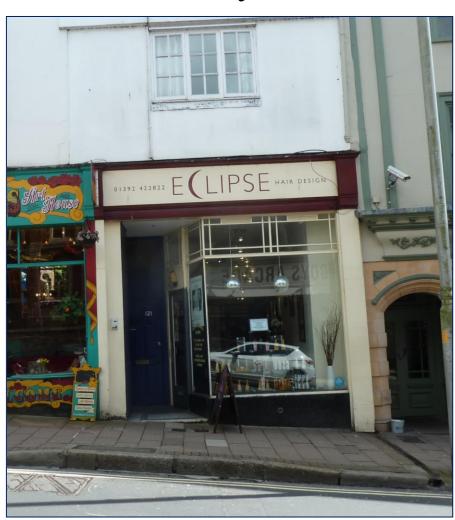

# EXETER 121 FORE STREET EX4 3JQ

RETAIL SHOP INVESTMENT 85.45 SQ M / 919 SQ FT

FOR SALE

#### **LOCATION & DESCRIPTION**

The premises are situated on Fore Street, Exeter, in the midst of this shopping area which is fast becoming known for its range of individual retailers, especially music, clothing, outdoor pursuits and cafes. The Exeter Picturehouse is only a stone's throw away, along with the popular McCoy's Arcade.

The unit is a lock up shop on two levels with ancillary storage and a rear courtyard. The unit is let and fully fitted out as a popular and well established hair salon; **Eclipse Hair Design**.