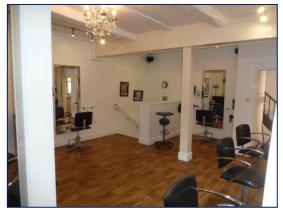

The unit is a lock up shop on two levels with ancillary storage and a rear courtyard. The unit is let and fully fitted out as a popular and well established hair salon; **Eclipse Hair Design**.

Initial retail area 2.7 sq m (W) x 4.4 sq m (D). Then widening to 3.7 sq m

Steps up to:

Second retail area 6.7 sq m x 5.35 sq m Lobby 2.27 sq m x 1.95 sq m

Steps up to:

Store/staff room 3.77 sq m x 3.62 sq m