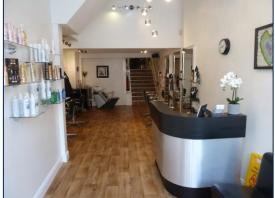

The unit is a lock up shop on two levels with ancillary storage and a rear courtyard. The unit is let and fully fitted out as a popular and well established hair salon; **Eclipse Hair Design**.

Initial retail area 2.7 sq m (W) x 4.4 sq m (D). Then widening to 3.7 sq m

Steps up to:

Second retail area 6.7 sq m x 5.35 sq m Lobby 2.27 sq m x 1.95 sq m

Steps up to:

Store/staff room 3.77 sq m x 3.62 sq m

Cloakroom and Kitchenette

Rear yard 6.44 sq m x 6.20 sq m