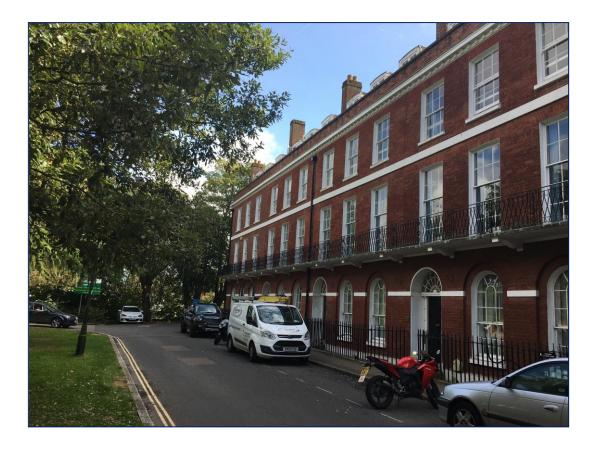

# EXETER 11-15 DIX'S FIELD EX1 1QA

### DESCRIPTION

11-15 Dix's Field is a period style office building, just off Southernhay by the Civic Centre. It is part of Exeter's central business district, and is served by several large car parks, with the bus station in Paris St, and Central Station in Queen St, both nearby. Other tenants include The Bank of England, Hays & Blue Arrow Recruitment, The NHS and local CoWork space.