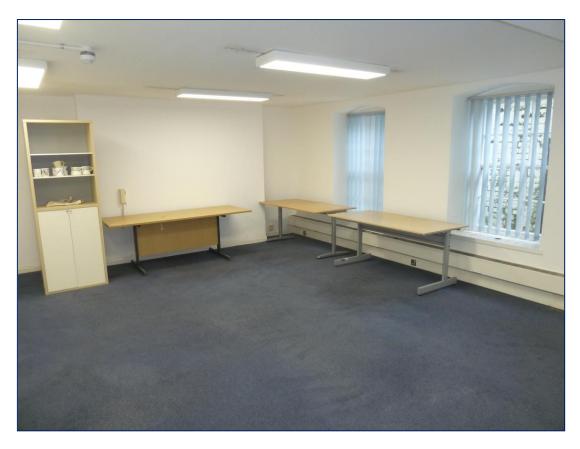

## SINGLE OFFICE TO LET LOWER GROUND FLOOR APPROX: 32.9 SQ M (355 SQ FT)

**OFFICE D** is an individual room on the lower ground floor. The building has central heating, a security entrance system and CCTV monitoring, a lift to all floors, ladies and gents w.c.'s on alternate floors with a ground floor disabled unisex toilet. There is also the use of a communal ground floor meeting room by arrangement.