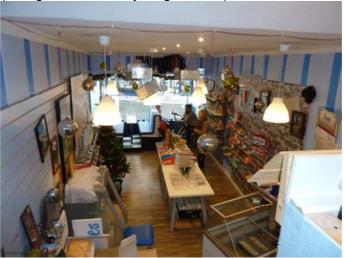

Internally it is well appointed with a laminated floor and fitted cloakroom with toilet and wash basin. (fittings available by negotiation)

Approximate dimensions are as follows:

Retail area; 8.55m x 3.29m including the deep display window. Steps up to a further retail area, 2.8m x 2.34m. In all approx; **34.6 sq m (373 sq ft)** 