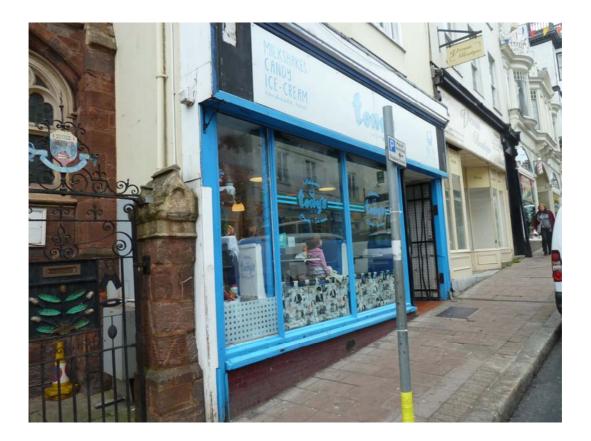

## LOCATION & DESCRIPTION

The property is situated on the North side of Fore Street, just up from the junction with Bartholomew Street & West Street. Known as the West Quarter, the area is well known for its individual shops, fashion & designer clothing, music, arts and crafts. This unit is well laid out with a large display window to Fore Street and a return frontage to the pedestrian access to Chandlers Court at the rear. There is easy access to the shop via double entrance doors.

Internally it is well appointed with a laminated floor and fitted cloakroom with toilet and wash basin. (fittings available by negotiation)

Approximate dimensions are as follows:

Retail area; 8.55m x 3.29m including the deep display window. Steps up to a further retail area, 2.8m x 2.34m. In all approx; **34.6 sq m (373 sq ft)** 