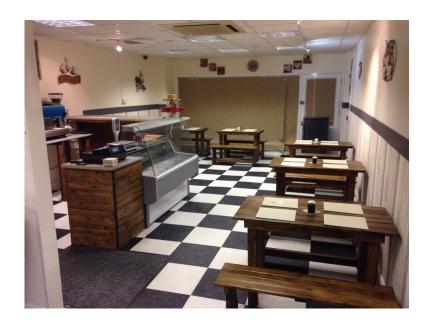

#### **ACCOMMODATION** (measurements are approximate).

Full width glazed frontage to Sidwell Street.

Retail Shop area; 9.96m x 4.78m = 47.6sqm,
suspended ceiling with recessed lighting, (fitted combined A/C –heat unit not tested).

To the rear of the unit;
<u>Preparation room / kitchen</u>, 4.78m x 3.07m = 14.67sqm,- connecting with;
2 washrooms

Door to outside with hardstanding – space for 1 car, access from Stover Court at the rear.