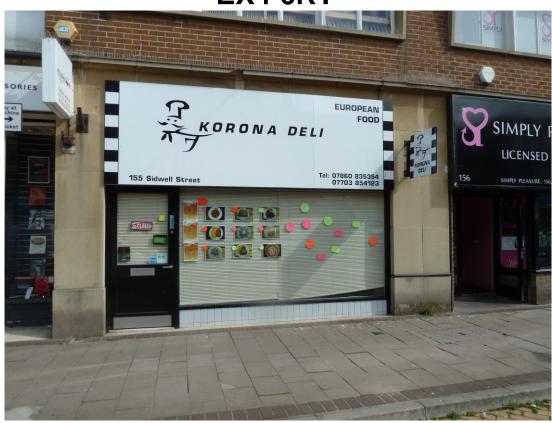

# EXETER 155 SIDWELL STREET EX4 6RT

Retail Sales A1/A3 62.27sqm (670sq FT)

TO LET

#### **LOCATION AND DESCRIPTION**; measurements are approximate.

This ground floor retail shop unit occupies a busy and visible location between Music Room and Simply Pleasure, in this landscaped section of Sidwell Street with parking spaces in front of the shops, yet only a short walk to John Lewis, 'The Princesshay Shopping Centre' and the many amenities of the High Street. Major car parks are nearby.

#### **ACCOMMODATION** (measurements are approximate).

Full width glazed frontage to Sidwell Street.

Retail Shop area; 9.96m x 4.78m = 47.6sqm,
suspended ceiling with recessed lighting, (fitted combined A/C –heat unit not tested).