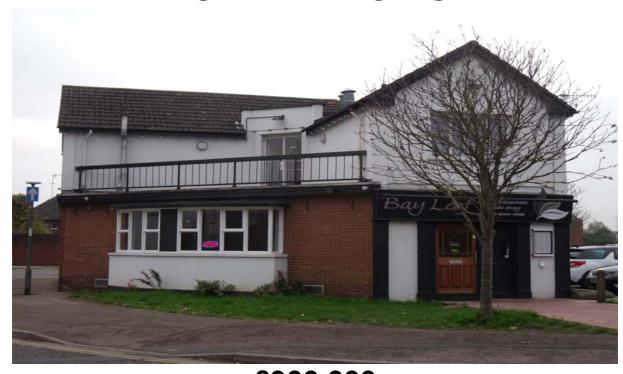

# **INVESTMENT FOR SALE**

£300,000
Bay Leaf Restaurant
Magdalen Street
EXETER
EX2 4HZ

CITY CENTRE RESTAURANT
PASSING RENT £25,000 PER ANNUM
PROMINENT LOCATION

### **LOCATION & DESCRIPTION**

Exeter is the regional centre of Devon with a population of 120,000 and a catchment of 500,000. The property is situated on a prominent junction of

Magdalen Street close to the city centre of Exeter. A public car park adjoins to the rear, giving ample parking which is free in the evenings.

The property comprises a detached unit of brick elevations under a tiled roof. The basement, ground floor & part of the 1st floor are used as a restaurant, with residential accommodation on the remainder of the 1st floor.