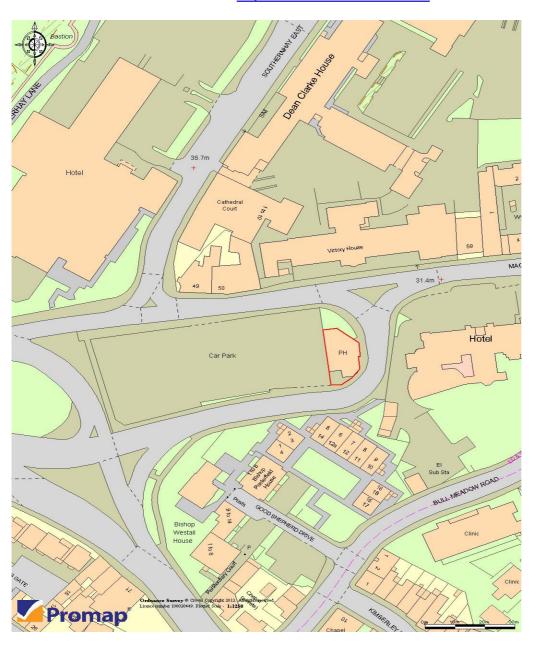

### **LOCATION & DESCRIPTION**

Exeter is the regional centre of Devon with a population of 120,000 and a catchment of 500,000. The property is situated on a prominent junction of

Magdalen Street close to the city centre of Exeter. A public car park adjoins to the rear, giving ample parking which is free in the evenings.