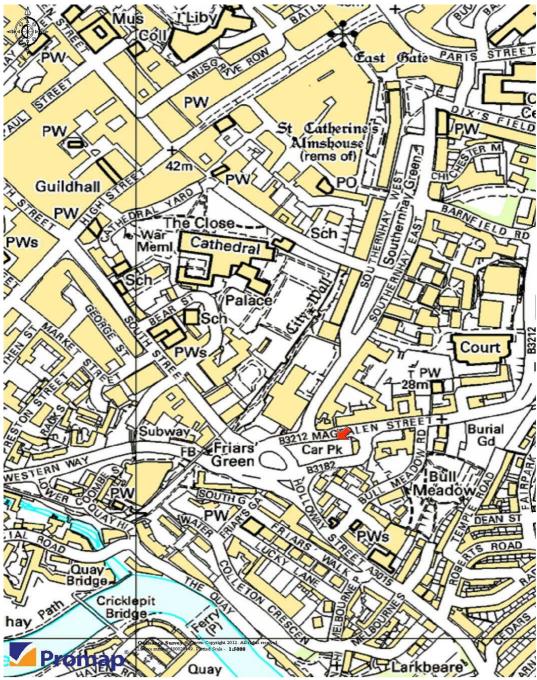

### **LOCATION & DESCRIPTION**

Exeter is the regional centre of Devon with a population of 120,000 and a catchment of 500,000. The property is situated on a prominent junction of

Magdalen Street close to the city centre of Exeter. A public car park adjoins to the rear, giving ample parking which is free in the evenings.