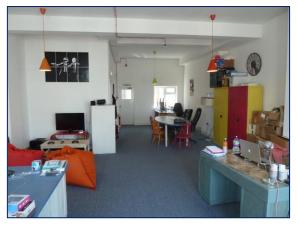

### LOCATION AND DESCRIPTION

A self-contained office suite on the second floor of a period building, opposite the Guildhall Shopping Centre, in the heart of Exeter's high street shopping area. It is a light and airy open plan office with gas central heating and shared access to a kitchenette and WC's. There is a shared use of the glazed ground floor door on to the high street which is also used for advertising purposes.

# **ACCOMMODATION** - Approximate Measurements

The Ground Floor is approximately 55.8 sq m / 600 sq ft.