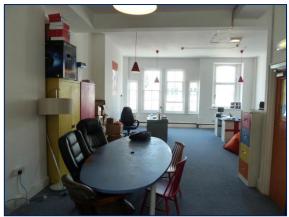

### LOCATION AND DESCRIPTION

A self-contained office suite on the second floor of a period building, opposite the Guildhall Shopping Centre, in the heart of Exeter's high street shopping area. It is a light and airy open plan office with gas central heating and shared access to a kitchenette and WC's. There is a shared use of the glazed ground floor door on to the high street which is also used for advertising purposes.

# **ACCOMMODATION** - Approximate Measurements

The Ground Floor is approximately 55.8 sq m / 600 sq ft.