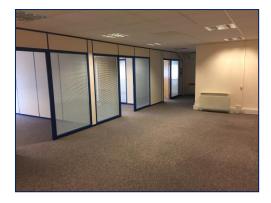

#### **ACCOMMODATION**

Accommodation is of a light and spacious design with suspended ceilings, electric convector heaters and carpeting. There is a staff kitchen and cloakroom facilities.

### First Floor

Currently arranged as an open plan office area, there are three private offices and a part glazed partitioning leading to the main open plan area and ancillary kitchenette.

**Outside:** There are three allocated car parking spaces.