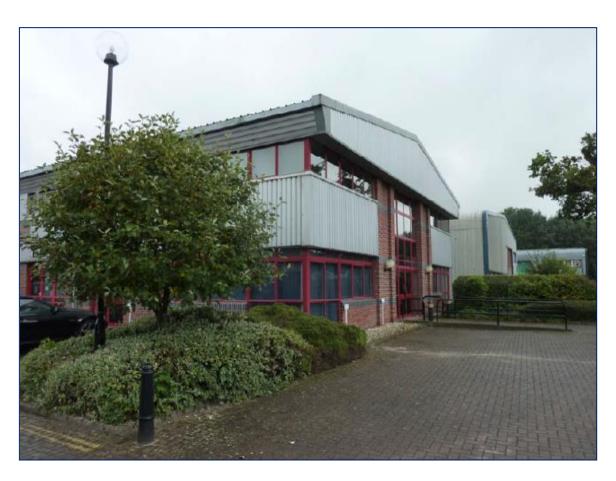

# 4 Oaktree Place Manaton Close MATFORD BUSINESS PARK Exeter EX2 8WA

TO LET or MAY SELL
Self-contained first floor office with 3 car parking spaces
1245 sq ft (115.7 sq m)

## **LOCATION AND DESCRIPTION**

Unit 4 is a first floor modern unit with independent car parking.

Oaktree Place provides an attractive out of town setting where similar purpose-built offices and business units are set around a paved forecourt with parking areas and landscaping. The scheme is approximately 3.5 miles south of Exeter City Centre with exceptionally easy access to the ring road and links to regional and trunk roads and the M5 motorway.